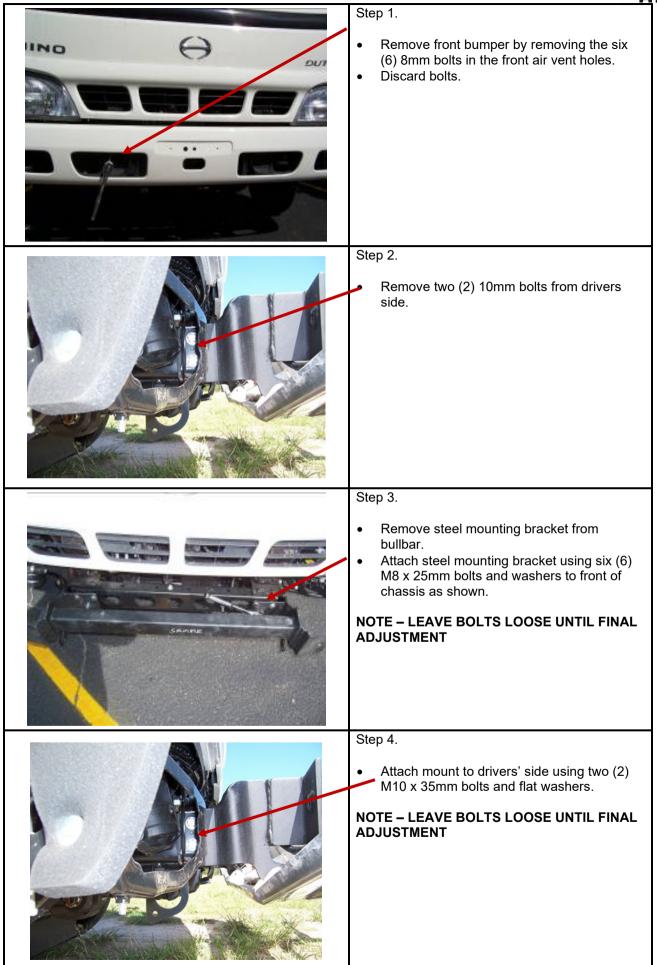

| <br>H                                                                                                                                                                                                                                          |
|------------------------------------------------------------------------------------------------------------------------------------------------------------------------------------------------------------------------------------------------|
| <ul> <li>Step 13.</li> <li>Remove eyebolts and lower bullbar.</li> <li>Connect wiring harness to indicator / park lamps.</li> </ul>                                                                                                            |
| <ul> <li>Step 14.</li> <li>Locate light with original 6mm screw.</li> <li>After removing plastic clip and plastic sleeve<br/>in light housing, refit with M6 x 16mm bolt,<br/>washer and 6mm whiz nut – Slide nut into<br/>housing.</li> </ul> |
| <ul> <li>Step 15.</li> <li>Locate adjusting arm with M6 x 16mm bolt, washer and whiz nut.</li> </ul>                                                                                                                                           |
| Step 16.<br>Use cable ties to secure harness to mount                                                                                                                                                                                          |