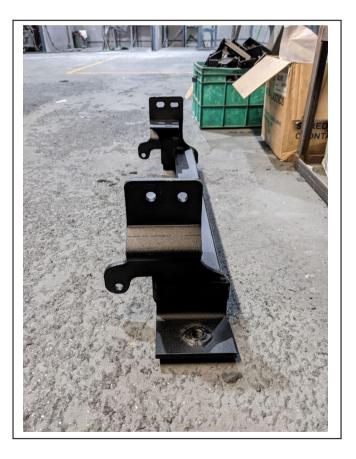

STEEL MOUNT (TOP VIEW)

STEEL MOUNT (SIDE VIEW)

/ Wrapper's Checker's Initials Initials