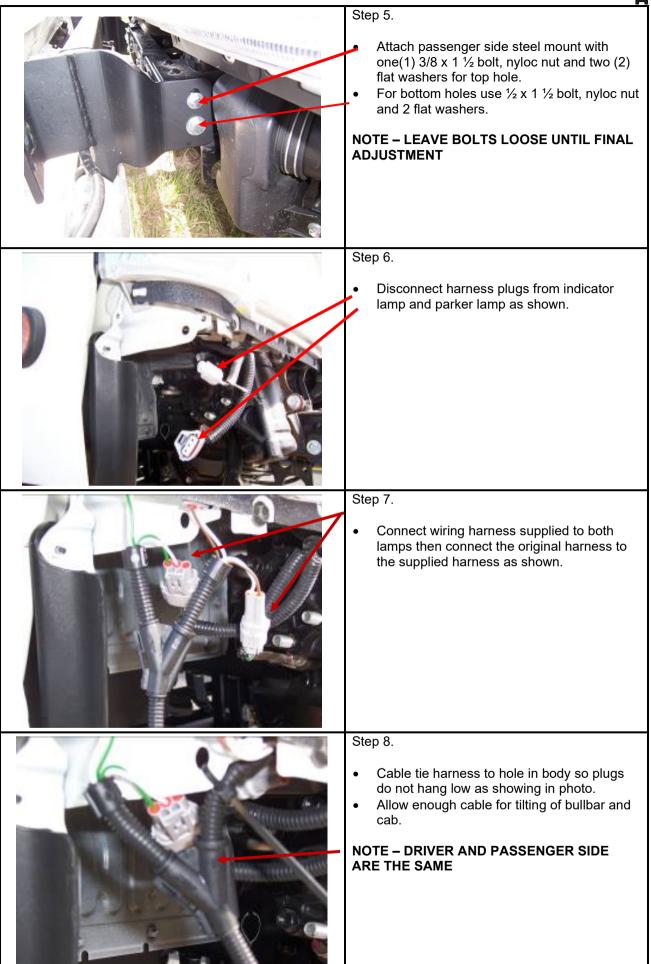

| <br>H                                                                                                                                                                                                                                          |
|------------------------------------------------------------------------------------------------------------------------------------------------------------------------------------------------------------------------------------------------|
| <ul> <li>Step 13.</li> <li>Remove eyebolts and lower bullbar.</li> <li>Connect wiring harness to indicator / park lamps.</li> </ul>                                                                                                            |
| <ul> <li>Step 14.</li> <li>Locate light with original 6mm screw.</li> <li>After removing plastic clip and plastic sleeve<br/>in light housing, refit with M6 x 16mm bolt,<br/>washer and 6mm whiz nut – Slide nut into<br/>housing.</li> </ul> |
| <ul> <li>Step 15.</li> <li>Locate adjusting arm with M6 x 16mm bolt, washer and whiz nut.</li> </ul>                                                                                                                                           |
| Step 16.<br>Use cable ties to secure harness to mount                                                                                                                                                                                          |

|                                   | H                                                                                                                           |
|-----------------------------------|-----------------------------------------------------------------------------------------------------------------------------|
|                                   | <ul> <li>Step 17.</li> <li>Raise bullbar and lock into position.</li> <li>Check cabin and bullbar lamp function.</li> </ul> |
| MARNING<br>BEFORE TUTING<br>CASIN | <ul> <li>Step 18.</li> <li>Place Tilt bullbar warning label on passenger side new cab lifting handle.</li> </ul>            |