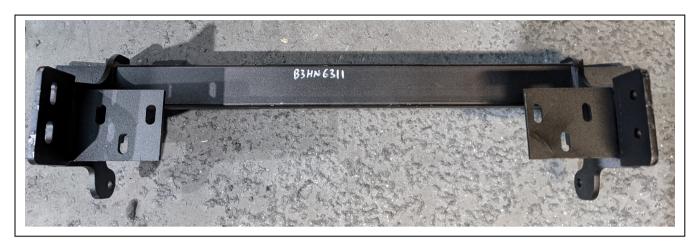

STEEL MOUNT (TOP VIEW)

STEEL MOUNT (SIDE VIEW)

/ Wrapper's Checker's Initials Initials