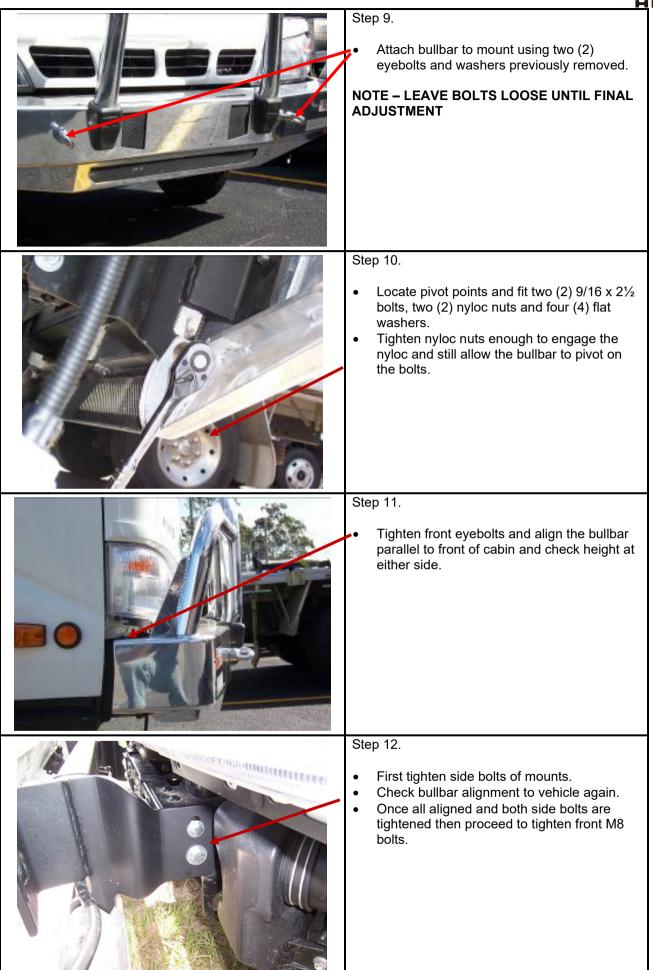

|                                   | H                                                                                                                           |
|-----------------------------------|-----------------------------------------------------------------------------------------------------------------------------|
|                                   | <ul> <li>Step 17.</li> <li>Raise bullbar and lock into position.</li> <li>Check cabin and bullbar lamp function.</li> </ul> |
| MARNING<br>BEFORE TUTING<br>CASIN | <ul> <li>Step 18.</li> <li>Place Tilt bullbar warning label on passenger side new cab lifting handle.</li> </ul>            |