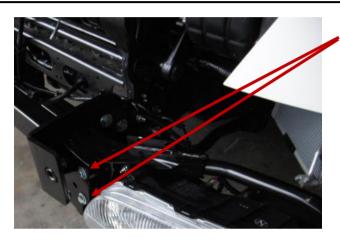

REMOVE THE HEADLIGHT WIRING HARNESS SUPPORT AND DISCARD

REMOVE HEADLIGHT MOUNTS FROM THE CHASSIS AND SEPARATE THE HEADLIGHT FROM THE CHASSIS MOUNT AND BUMPER LOWER MOUNT

DISCARD FASTENERS AND CHASSIS MOUNT

PLACE CHASSIS MOUNT IN POSITION AND FASTEN LIGHTLY THROUGH THE CHASSIS HOLES NOT FITTED WITH CAPTIVE NUTS USING ½" x 2" BOLTS, FLAT WASHERS AND NYLOC NUTS

FASTEN LIGHTLY USING 3 - M12 x 1.25mm x 40mm BOLTS (DRIVER SIDE), FLAT AND SPRING WASHER INTO CAPTIVE NUTS AND 1 - M12 x 1.25mm x 40mm BOLTS (PASSENGER SIDE), FLAT AND SPRING WASHER INTO CAPTIVE NUTS AND FASTEN THROUGH THE LOWER PASSENGER SIDE MOUNT HOLES USING 2 - M12 x 1.25mm x 30mm BOLT, FLAT AND SPRING WASHER