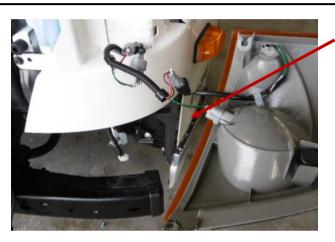

RE-FASTEN THE INDICATOR BACK IN PLACE

REMOVE THE BUMPER BAR BY REMOVING BLACK PLASTIC COVERS TO ACCESS THE FASTENERS RETAINING THE BUMPER

**BLACK PLASTIC COVERS** 

REMOVE AND DISCARD FASTENERS

DISCONNECT AND REMOVE THE HEADLIGHT WIRING HARNESS FROM THE CHASSIS

REMOVE THE HEADLIGHT WIRING HARNESS SUPPORT AND DISCARD

REMOVE HEADLIGHT MOUNTS FROM THE CHASSIS AND SEPARATE THE HEADLIGHT FROM THE CHASSIS MOUNT AND BUMPER LOWER MOUNT

DISCARD FASTENERS AND CHASSIS MOUNT

FASTEN HEADLIGHTS LIGHTLY ONTO THE CHASSIS MOUNT EACH SIDE USING 8 - 3" x 3/8" BOLTS, FLAT WASHERS AND NYLOC NUTS

RECONNECT THE HEADLIGHT WIRING HARNESS AND CABLE TIE TO THE VEHCILE CHASSIS

LIFT BULLBAR INTO POSITION, ALIGN EYEBOLTS AND LIGHTLY FASTEN