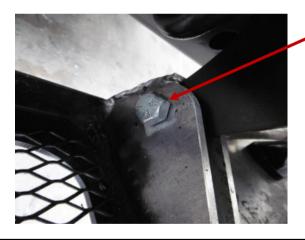

PLACE CHASSIS MOUNT IN POSITION AND FASTEN LIGHTLY THROUGH THE CHASSIS HOLES NOT FITTED WITH CAPTIVE NUTS USING ½" x 2" BOLTS, FLAT WASHERS AND NYLOC NUTS

FASTEN LIGHTLY USING 3 - M12 x 1.25mm x 40mm BOLTS (DRIVER SIDE), FLAT AND SPRING WASHER INTO CAPTIVE NUTS AND 1 - M12 x 1.25mm x 40mm BOLTS (PASSENGER SIDE), FLAT AND SPRING WASHER INTO CAPTIVE NUTS AND FASTEN THROUGH THE LOWER PASSENGER SIDE MOUNT HOLES USING 2 - M12 x 1.25mm x 30mm BOLT, FLAT AND SPRING WASHER