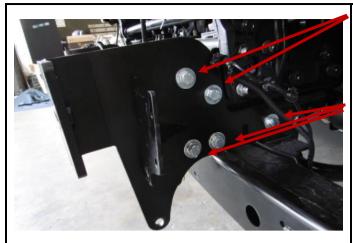

PLACE CHASSIS MOUNT IN POSITION AND FASTEN LIGHTLY THROUGH THE CHASSIS HOLES NOT FITTED WITH CAPTIVE NUTS USING ½" x 2" BOLTS, FLAT WASHERS AND NYLOC NUTS

FASTEN LIGHTLY USING 3 - M12 x 1.25mm x 40mm BOLTS (DRIVER SIDE), FLAT AND SPRING WASHER INTO CAPTIVE NUTS AND 1 - M12 x 1.25mm x 40mm BOLTS (PASSENGER SIDE), FLAT AND SPRING WASHER INTO CAPTIVE NUTS AND FASTEN THROUGH THE LOWER PASSENGER SIDE MOUNT HOLES USING 2 - M12 x 1.25mm x 30mm BOLT, FLAT AND SPRING WASHER

GA50002024

**Chassis Mount** 