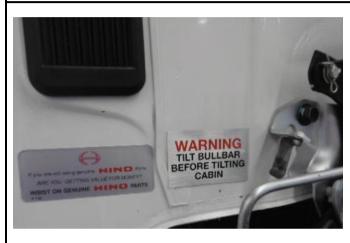

CHECK THE OPERATION OF ALL LIGHTS

PLACE BULLBAR IN REST POSITION AND FASTEN USING THE EYEBOLTS, FULLY TIGHTEN

FIT TILT BULLBAR WARNING STICKER TO PASSENGER SIDE REAR OF CABIN NEAR TILT LEAVER