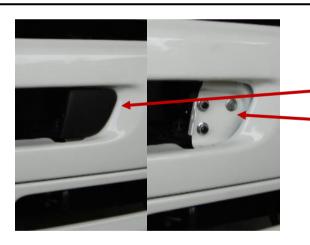

RE-FASTEN THE INDICATOR BACK IN PLACE

REMOVE THE BUMPER BAR BY REMOVING BLACK PLASTIC COVERS TO ACCESS THE FASTENERS RETAINING THE BUMPER

**BLACK PLASTIC COVERS** 

REMOVE AND DISCARD FASTENERS

DISCONNECT AND REMOVE THE HEADLIGHT WIRING HARNESS FROM THE CHASSIS