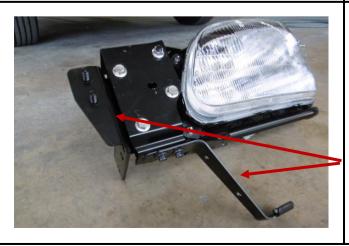

PLACE CHASSIS MOUNT IN POSITION AND FASTEN LIGHTLY THROUGH THE CHASSIS HOLES NOT FITTED WITH CAPTIVE NUTS USING ½" x 2" BOLTS, FLAT WASHERS AND NYLOC NUTS

FASTEN LIGHTLY USING 3 - M12 x 1.25mm x 40mm BOLTS (DRIVER SIDE), FLAT AND SPRING WASHER INTO CAPTIVE NUTS AND 1 - M12 x 1.25mm x 40mm BOLTS (PASSENGER SIDE), FLAT AND SPRING WASHER INTO CAPTIVE NUTS AND FASTEN THROUGH THE LOWER PASSENGER SIDE MOUNT HOLES USING 2 - M12 x 1.25mm x 30mm BOLT, FLAT AND SPRING WASHER

FASTEN HEADLIGHTS LIGHTLY ONTO THE CHASSIS MOUNT EACH SIDE USING 8 - 3" x 3/8" BOLTS, FLAT WASHERS AND NYLOC NUTS

RECONNECT THE HEADLIGHT WIRING HARNESS AND CABLE TIE TO THE VEHCILE CHASSIS

LIFT BULLBAR INTO POSITION, ALIGN EYEBOLTS AND LIGHTLY FASTEN

GA50002024

**Chassis Mount** 