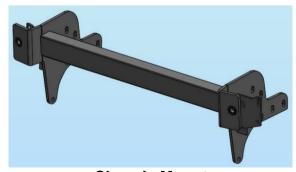

| 2                   |               | 3/4"              |     | Flat Washer        |               |  |  |  |
| 2                   | 2 ½"          | <sup>9</sup> /16" | UNC | Bolt Grade 8H/T    |               |  |  |  |
| 2                   |               | <sup>9</sup> /16" | UNC | Nyloc Nut          |               |  |  |  |
| 4                   | 9             | <sup>9</sup> /16" |     | Flat Washer        |               |  |  |  |
| ADDITIONS           |               |                   |     |                    |               |  |  |  |
| 2                   | LED Indicator | P/N ICLED104BLK   |     |                    |               |  |  |  |
| 1                   | Steel Bullbar | Mount             |     |                    |               |  |  |  |



GA50002024



**Chassis Mount** 



# DESPATCH CHECKLIST B3HN6525SYF HINO 500 SERIES FC/FD/FE EURO 5 2011+

| Work                                                                                                                                                   | Order No  | 0: |                                                                           |  |  |  |  |  |
|--------------------------------------------------------------------------------------------------------------------------------------------------------|-----------|----|---------------------------------------------------------------------------|--|--|--|--|--|
| Finish                                                                                                                                                 | :         |    |