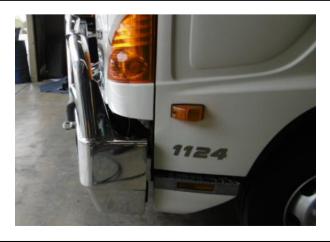

FASTEN HEADLIGHTS LIGHTLY ONTO THE CHASSIS MOUNT EACH SIDE USING 8 - 3" x 3/8" BOLTS, FLAT WASHERS AND NYLOC NUTS

RECONNECT THE HEADLIGHT WIRING HARNESS AND CABLE TIE TO THE VEHCILE CHASSIS

LIFT BULLBAR INTO POSITION, ALIGN EYEBOLTS AND LIGHTLY FASTEN

ALIGN THE HINGE BOLTS AND FASTEN USING 2 - 2" x 9/16" BOLTS, FLAT WASHERS AND NYLOC NUTS

TIGHTEN BOLTS SO NYLON ON NUT ENGAGES ON BOLT AND MOUNT ON BULLBAR JUST START TO PULL IN

ALIGN THE BULLBAR WITH THE VEHICLE AND TIGHTEN ALL CHASSIS MOUNT FASTENERS FULLY