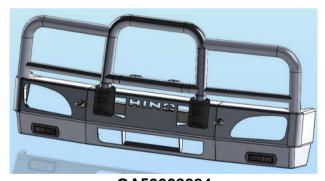

#### P/N GA50002024 P/N B3HN6525SYF

| Qty                                          | Length      | Diameter                                 | Thread<br>Pitch | Description                    |  |  |
|----------------------------------------------|-------------|------------------------------------------|-----------------|--------------------------------|--|--|
| 4                                            | 40mm        | 12mm                                     | 1.25mm          | Metric Bolt Grade 8H/T         |  |  |
| 2                                            | 30mm        | 12mm                                     | 1.25mm          | Metric Bolt Grade 8H/T         |  |  |
| 4                                            | 2"          | 1/2"                                     | UNC             | Bolt Grade 8H/T                |  |  |
| 4                                            |             | 1/2"                                     |                 | Nyloc Nut                      |  |  |
| 14                                           |             | 1/2"                                     |                 | Flat Washer                    |  |  |
| 6                                            |             | 1/2"                                     |                 | Spring Washer                  |  |  |
| 8                                            | 3"          | <sup>3</sup> / <sub>8</sub> "            | UNC             | Bolt Grade 8H/T Fully Threaded |  |  |
| 8                                            |             | <sup>3</sup> / <sub>8</sub> "            |                 | Nyloc Nut                      |  |  |
| 16                                           |             | <sup>3</sup> / <sub>8</sub> "            |                 | Flat Washer                    |  |  |
| 4                                            | 300mm C     | able Ties                                |                 |                                |  |  |
| 1                                            | Fitting Ins | Fitting Instructions                     |                 |                                |  |  |
| 1                                            | Tilt Cab V  | Tilt Cab Warning Sticker                 |                 |                                |  |  |
| 2                                            | Indictor V  | Viring Harne                             | ess             | P/N ICHPRORANGER               |  |  |
| 2                                            | Wiring Ha   | Wiring Harness Adapters P/N ICHC00PIADAP |                 |                                |  |  |
| SEALED IN CLEAR BAG AND TAPED TO STEEL MOUNT |             |                                          |                 |                                |  |  |