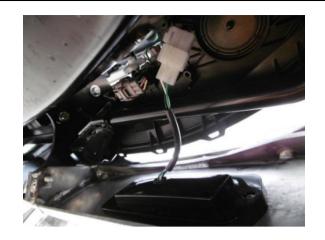

PARK THE VEHICLE ON LEVEL GROUND AND APPLY THE PARK BRAKE

CHECK INSTALLATION HARDWARE AND READ FITTING INSTRUCTION BEFORE COMMENCING

OPEN BONNET AND REMOVE INDICATOR FASTENERS

CAREFULLY DISCONNECT THE INDICATOR PLUG AND CONNECT THE PATCH HARNESS IN LINE, ALLOW THE PATCH HARNESS TO HANG LOOSELY BEHIND THE INDICATOR BODY

FASTEN HEADLIGHTS LIGHTLY ONTO THE CHASSIS MOUNT EACH SIDE USING 8 - 3" x 3/8" BOLTS, FLAT WASHERS AND NYLOC NUTS

RECONNECT THE HEADLIGHT WIRING HARNESS AND CABLE TIE TO THE VEHCILE CHASSIS

LIFT BULLBAR INTO POSITION, ALIGN EYEBOLTS AND LIGHTLY FASTEN