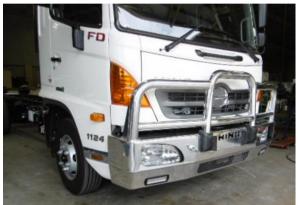

ALIGN EYEBOLTS AND TIGHTEN

PRODUCT DISPLAYED IS 500 SERIES FD (GA50002024)

ALIGN BULLBAR WITH THE VEHICLE AND TIGHTEN ALL FASTENERS

OPEN THE CABIN DOOR FULLY TO CHECK BULLBAR TO CABIN CLEARANCE

REMOVE THE EYEBOLTS AND TILT THE BULLBAR AND CHECK TILT CLEARANCE TO THE VEHICLE BODY