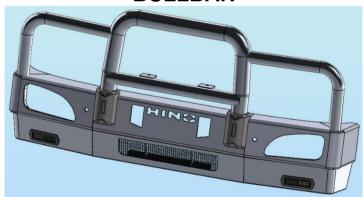

| <sup>5</sup> / <sub>8</sub> " | UNC             | Bolt Grade 8H/T    |               |  |  |  |
| 2                   |              | <sup>5</sup> / <sub>8</sub> " | UNC             | Nyloc Nut          |               |  |  |  |
| 4                   |              | <sup>5</sup> / <sub>8</sub> " |                 | Flat Washer        |               |  |  |  |
| ADDITIONS           |              |                               |                 |                    |               |  |  |  |
| 2                   | LED Indicat  | or/Park                       | P/N ICLED104BLK |                    |               |  |  |  |
| 1                   | Steel Bullba | ar Mount                      | _               |                    |               |  |  |  |

#### **BULLBAR**



STEEL MOUNT





# DESPATCH CHECKLIST B4HN6508SY, B4HN6509SYF HINO 500 SERIES PRO 9 2003-2010, 500 SERIES CREW CAB 2015-

| Work Order No:                                                                                                                                                  |          |   |                                                                                 |  |  |  |  |
|-----------------------------------------------------------------------------------------------------------------------------------------------------------------|----------|---|---------------------------------------------------------------------------------|--|--|--|--|
| Finish: