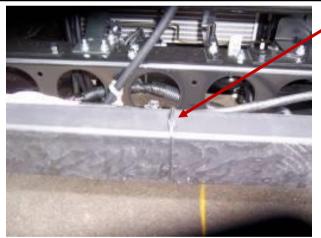

REMOVE THE CHASSIS MOUNT ASSEMBLY FROM THE BULLBAR AND FIT TO THE INSIDE OF THE CHASSIS RAIL USING 2"x ½" BOLTS, FLAT WASHERS AND NYLOC NUTS THROUGH THE FRONT HOLES AND 2½" x 5/8" BOLTS, FLAT WASHERS AND NYLOC NUTS THROUGH THE REAR HOLES (THROUGH CABIN HINGE MOUNTS)

DRIVER SIDE SHOWN

B4HN6508SY, B4HN6509SYF

POSITION THE BULLBAR ON THE CHASSIS MOUNT AND FASTEN WITH TWO (2) 2 ½" x 5/8" HINGE BOLTS, FLAT WASHERS AND NYLOC NUTS

TIGHTEN BOLTS SO NYLON ON NUT ENGAGES ON BOLT AND MOUNTS ON BULLBAR JUST START TO PULL IN