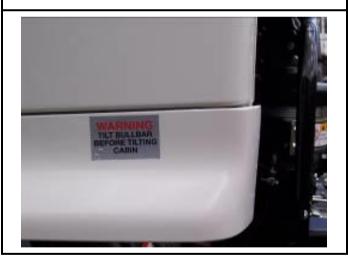

CONNECT THE INDICATOR/PARK LIGHTS AND CHECK OPERATION OF ALL LIGHTS

**FASTEN AND TIGHTEN EYEBOLTS** 

FIT TILT BULLBAR WARNING STOCKER TO PASSENGER SIDE REAR OF CABIN NEAR TILT LEAVER

B4HN6508SY, B4HN6509SYF