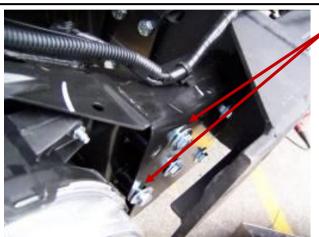

RETAIN HEADLIGHT ASSEMBLY BRACKETS FOR RE-FITTING

**DISCARD FASTENERS** 

REMOVE THE TWO (2) FRONT FASTENERS FROM THE CABIN TILT HINGE MOUNT ON THE CHASSIS EACH SIDE OF THE VEHICLE

DISCARD FASTENERS

B4HN6508SY, B4HN6509SYF

REMOVE THE CHASSIS MOUNT ASSEMBLY FROM THE BULLBAR AND FIT TO THE INSIDE OF THE CHASSIS RAIL USING 2"x ½" BOLTS, FLAT WASHERS AND NYLOC NUTS THROUGH THE FRONT HOLES AND 2½" x 5/8" BOLTS, FLAT WASHERS AND NYLOC NUTS THROUGH THE REAR HOLES (THROUGH CABIN HINGE MOUNTS)