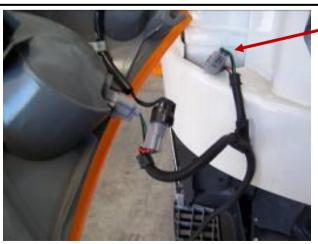

LIFT BONNET AND REMOVE THE INDICATORS FROM EACH SIDE

CONNECT THE PATCH HARNESS TO THE VEHICLE INDICATORS AND ROUTE THE HARNESS DOWN THROUGH THE ORIGINAL HOLE

REFIT INDICATOR ASSEMBLIES TO THE VEHICLE AND CLOSE THE BONNET

CONNECT THE INDICATOR/PARK LIGHTS AND CHECK OPERATION OF ALL LIGHTS

**FASTEN AND TIGHTEN EYEBOLTS** 

FIT TILT BULLBAR WARNING STOCKER TO PASSENGER SIDE REAR OF CABIN NEAR TILT LEAVER

B4HN6508SY, B4HN6509SYF