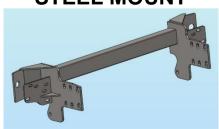

#### **BULLBAR**

STEEL MOUNT

#### **STEEL MOUNT**

REMOVE THE CHASSIS MOUNT ASSEMBLY FROM THE BULLBAR AND FIT TO THE INSIDE OF THE CHASSIS RAIL USING 2"x ½" BOLTS, FLAT WASHERS AND NYLOC NUTS THROUGH THE FRONT HOLES AND 2½" x 5/8" BOLTS, FLAT WASHERS AND NYLOC NUTS THROUGH THE REAR HOLES (THROUGH CABIN HINGE MOUNTS)