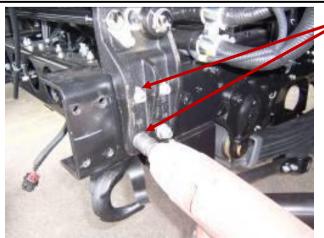

REMOVE THE CHASSIS MOUNT ASSEMBLY FROM THE BULLBAR AND FIT TO THE INSIDE OF THE CHASSIS RAIL USING 2"x ½" BOLTS, FLAT WASHERS AND NYLOC NUTS THROUGH THE FRONT HOLES AND 2½" x 5/8" BOLTS, FLAT WASHERS AND NYLOC NUTS THROUGH THE REAR HOLES (THROUGH CABIN HINGE MOUNTS)