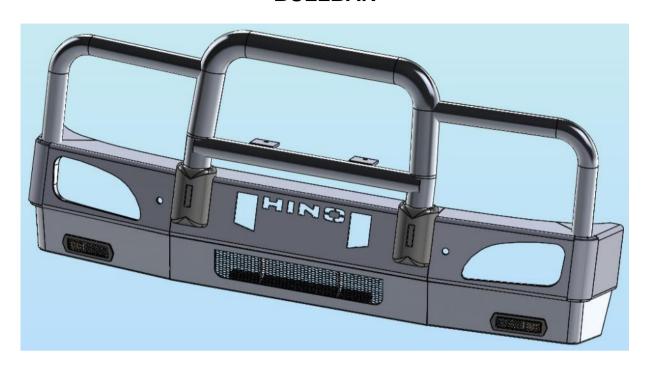

#### **BULLBAR**

STEEL MOUNT

#### **BULLBAR**

ALIGN EYEBOLTS AND TIGHTEN

PRODUCT DISPLAYED IS 500 SERIES FD (GA50002024)

ALIGN BULLBAR WITH THE VEHICLE AND TIGHTEN ALL FASTENERS

OPEN THE CABIN DOOR FULLY TO CHECK BULLBAR TO CABIN CLEARANCE

REMOVE THE EYEBOLTS AND TILT THE BULLBAR AND CHECK TILT CLEARANCE TO THE VEHICLE BODY