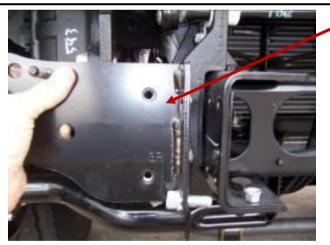

RETAIN HEADLIGHT ASSEMBLY BRACKETS FOR RE-FITTING

**DISCARD FASTENERS** 

REMOVE THE TWO (2) FRONT FASTENERS FROM THE CABIN TILT HINGE MOUNT ON THE CHASSIS EACH SIDE OF THE VEHICLE

DISCARD FASTENERS

B4HN6508SY, B4HN6509SYF