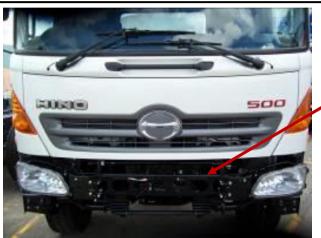

PARK THE VEHICLE ON LEVEL GROUND AND APPLY THE PARK BRAKE

CHECK INSTALLATION HARDWARE AND READ FITTING INSTRUCITONS BEFORE COMMENCING

RELEASE THE FASTENER FROM UNDER THE BUMPER EACH SIDE OF THE VEHICLE

REMOVE AND DISCARD FASTENERS