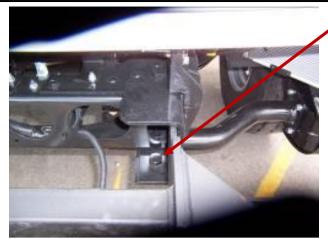

PARK THE VEHICLE ON LEVEL GROUND AND APPLY THE PARK BRAKE

CHECK INSTALLATION HARDWARE AND READ FITTING INSTRUCITONS BEFORE COMMENCING

RELEASE THE FASTENER FROM UNDER THE BUMPER EACH SIDE OF THE VEHICLE

REMOVE AND DISCARD FASTENERS