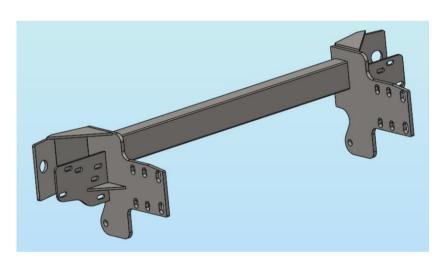

#### **BULLBAR**

STEEL MOUNT

#### **STEEL MOUNT**

# DESPATCH CHECKLIST B4HN6508SY, B4HN6509SYF HINO 500 SERIES PRO 9 2003-2010, 500 SERIES CREW CAB 2015-

| Work Order No:                                                                                                                                                  |          |   |                                                                                 |  |  |  |  |
|-----------------------------------------------------------------------------------------------------------------------------------------------------------------|----------|---|---------------------------------------------------------------------------------|--|--|--|--|
| Finish:                                                                                                                                                         |          |   |                                                                                 |  |  |  |  |
| Trans                                                                                                                                                           | port:    |   |                                                                                 |  |  |  |  |
| Due Date:                                                                                                                                                       |          |   |                                                                                 |  |  |  |  |
| BK                                                                                                                                                              |          | 1 | Bolt Kit – <b>Taped to Bar or Mount</b>                                         |  |  |  |  |
| OC                                                                                                                                                              |          | 1 | Steel Mounting Bracket                                                          |  |  |  |  |
| ОС                                                                                                                                                              |          | 2 | 4" Overriders (CA02 Rubber)                                                     |  |  |  |  |
| OC                                                                                                                                                              |          | 2 | Blank Badges                                                                    |  |  |  |  |
| WR                                                                                                                                                              |          | 2 | Eyebolts (3/4" UNC ZP) and Washers – Fitted To Bar                              |  |  |  |  |
| WR                                                                                                                                                              |          | 2 | 2 ½" x <sup>5</sup> / <sub>8</sub> " UNC Bolt Grade 8H/T – <b>Fitted To Bar</b> |  |  |  |  |
| WR                                                                                                                                                              |          | 2 | <sup>5</sup> / <sub>8</sub> " Nyloc Nut – <b>Fitted To Bar</b>                  |  |  |  |  |
| WR                                                                                                                                                              |          | 4 | <sup>5</sup> / <sub>8</sub> " Flat Washer – <b>Fitted To Bar</b>                |  |  |  |  |
| WR                                                                                                                                                              |          | 1 | Pair LED Indicator/Park Lights (ICLED104BLK) – Fitted To Bar                    |  |  |  |  |
| WR                                                                                                                                                              |          | 1 | Bolt Kit Box – <b>Taped To Bar or Mount</b>                                     |  |  |  |  |
| See other side of this page for photos of all mounts  IS THIS PRODUCT "THE BEST IT CAN BE"?  IF NO FIX BEFORE CONTINUING  Wrapper's Checker's Initials Initials |          |   |                                                                                 |  |  |  |  |
| ALL PARTS CHECKED AND COMPLETED BY:                                                                                                                             |          |   |                                                                                 |  |  |  |  |
| NUTS AI                                                                                                                                                         | ND BOLTS | : | DATE:/                                                                          |  |  |  |  |
| ORDER CONTROL:                                                                                                                                                  |          |   | DATE:/                                                                          |  |  |  |  |
| FINAL WRAP CHECK:                                                                                                                                               |          |   | DATE:/_/                                                                        |  |  |  |  |