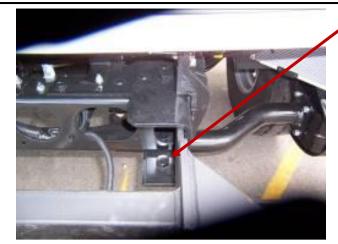

PARK THE VEHICLE ON LEVEL GROUND AND APPLY THE PARK BRAKE

CHECK INSTALLATION HARDWARE AND READ FITTING INSTRUCITONS BEFORE COMMENCING

RELEASE THE FASTENER FROM UNDER THE BUMPER EACH SIDE OF THE VEHICLE

REMOVE AND DISCARD FASTENERS

UNCLIP HEADLIGHT WIRING HARNESS FROM THE CENTRE OF THE CHASSIS AND FROM THE ANGLE BRACKET RUNNING BETWEEN THE HEADLIGHT ASSEMBLIES

REMOVE AND DISCARD THE ANGLE BRACKET

REMOVE THE HEADLIGHT ASSEMBLIES FROM THE VEHICLE CHASSIS RAIL

RETAIN HEADLIGHT ASSEMBLY BRACKETS FOR REFITTING

DISCARD FASTENERS

REMOVE THE TWO (2) FRONT FASTENERS FROM THE CABIN TILT HINGE MOUNT ON THE CHASSIS EACH SIDE OF THE VEHICLE

DISCARD FASTENERS

REMOVE THE CHASSIS MOUNT ASSEMBLY FROM THE BULLBAR AND FIT TO THE INSIDE OF THE CHASSIS RAIL USING 2"x ½" BOLTS, FLAT WASHERS AND NYLOC NUTS THROUGH THE FRONT HOLES AND 2½" x 5/8" BOLTS, FLAT WASHERS AND NYLOC NUTS THROUGH THE REAR HOLES (THROUGH CABIN HINGE MOUNTS)