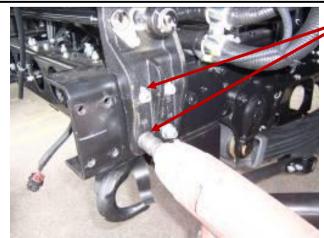

RETAIN HEADLIGHT ASSEMBLY BRACKETS FOR REFITTING

DISCARD FASTENERS

REMOVE THE TWO (2) FRONT FASTENERS FROM THE CABIN TILT HINGE MOUNT ON THE CHASSIS EACH SIDE OF THE VEHICLE

DISCARD FASTENERS

REMOVE THE CHASSIS MOUNT ASSEMBLY FROM THE BULLBAR AND FIT TO THE INSIDE OF THE CHASSIS RAIL USING 2"x ½" BOLTS, FLAT WASHERS AND NYLOC NUTS THROUGH THE FRONT HOLES AND 2½" x 5/8" BOLTS, FLAT WASHERS AND NYLOC NUTS THROUGH THE REAR HOLES (THROUGH CABIN HINGE MOUNTS)