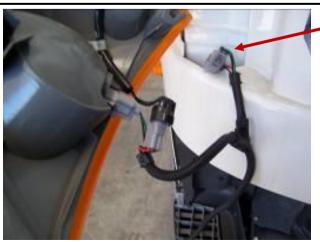

LIFT BONNET AND REMOVE THE INDICATORS FROM EACH SIDE

CONNECT THE PATCH HARNESS TO THE VEHICLE INDICATORS AND ROUTE THE HARNESS DOWN THROUGH THE ORIGINAL HOLE

REFIT INDICATOR ASSEMBLIES TO THE VEHICLE AND CLOSE THE BONNET