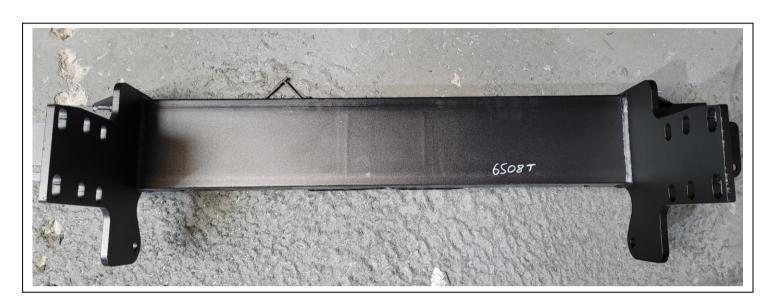

#### **STEEL MOUNT**

Steel Mounting Bracket – Attached to bar

Wrapper's Checker's
Initials Initials