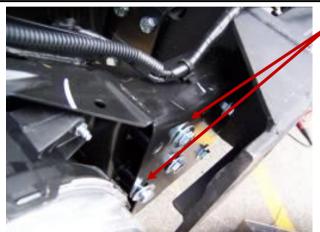

RETAIN HEADLIGHT ASSEMBLY BRACKETS FOR REFITTING

DISCARD FASTENERS

REMOVE THE TWO (2) FRONT FASTENERS FROM THE CABIN TILT HINGE MOUNT ON THE CHASSIS EACH SIDE OF THE VEHICLE

DISCARD FASTENERS

REMOVE THE CHASSIS MOUNT ASSEMBLY FROM THE BULLBAR AND FIT TO THE INSIDE OF THE CHASSIS RAIL USING 2"x ½" BOLTS, FLAT WASHERS AND NYLOC NUTS THROUGH THE FRONT HOLES AND 2½" x 5/8" BOLTS, FLAT WASHERS AND NYLOC NUTS THROUGH THE REAR HOLES (THROUGH CABIN HINGE MOUNTS)

**DRIVER SIDE SHOWN** 

POSITION THE BULLBAR ON THE CHASSIS MOUNT AND FASTEN WITH TWO (2) 2 ½" x 5/8" HINGE BOLTS, FLAT WASHERS AND NYLOC NUTS

TIGHTEN BOLTS SO NYLON ON NUT ENGAGES ON BOLT AND MOUNTS ON BULLBAR JUST START TO PULL IN