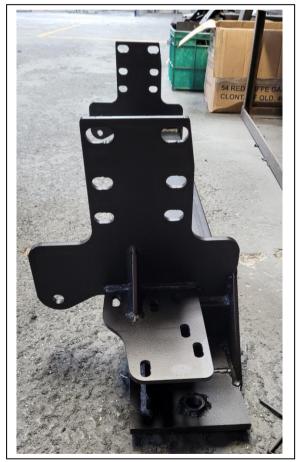

#### **STEEL MOUNT**

Steel Mounting Bracket – Attached to bar

Wrapper's Checker's
Initials Initials