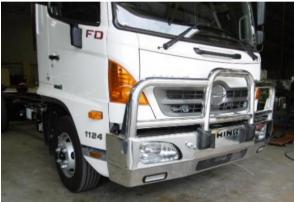

ALIGN EYEBOLTS AND TIGHTEN

PRODUCT DISPLAYED IS 500 SERIES FD (GA50002024)

ALIGN BULLBAR WITH THE VEHICLE AND TIGHTEN ALL FASTENERS

OPEN THE CABIN DOOR FULLY TO CHECK BULLBAR TO CABIN CLEARANCE

REMOVE THE EYEBOLTS AND TILT THE BULLBAR AND CHECK TILT CLEARANCE TO THE VEHICLE BODY.