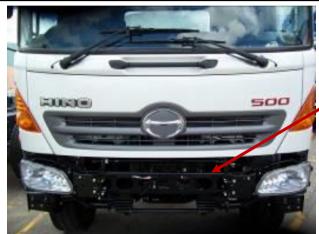

PARK THE VEHICLE ON LEVEL GROUND AND APPLY THE PARK BRAKE

CHECK INSTALLATION HARDWARE AND READ FITTING INSTRUCITONS BEFORE COMMENCING

RELEASE THE FASTENER FROM UNDER THE BUMPER EACH SIDE OF THE VEHICLE

REMOVE AND DISCARD FASTENERS