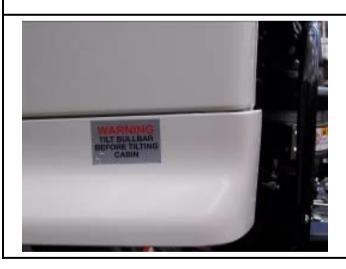

INSERT TOWPIN ENSURING IT DROPS IN CORRECTLY THOUGH BOTH MOUNT BRACKET HOLES

CONNECT THE INDICATOR/PARK LIGHTS AND CHECK OPERATION OF ALL LIGHTS

**FASTEN AND TIGHTEN EYEBOLTS** 

FIT TILT BULLBAR WARNING STOCKER TO PASSENGER SIDE REAR OF CABIN NEAR TILT LEAVER