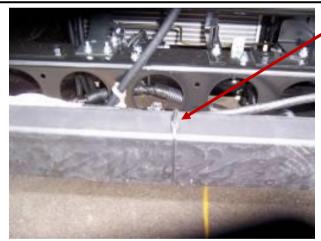

ALIGN EYEBOLTS AND TIGHTEN

PRODUCT DISPLAYED IS 500 SERIES FD (GA50002024)

ALIGN BULLBAR WITH THE VEHICLE AND TIGHTEN ALL FASTENERS

OPEN THE CABIN DOOR FULLY TO CHECK BULLBAR TO CABIN CLEARANCE

REMOVE THE EYEBOLTS AND TILT THE BULLBAR AND CHECK TILT CLEARANCE TO THE VEHICLE BODY.