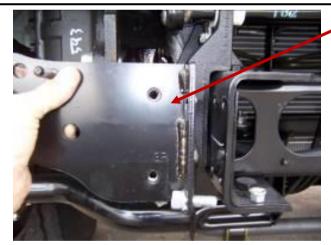

RETAIN HEADLIGHT ASSEMBLY BRACKETS FOR REFITTING

DISCARD FASTENERS

REMOVE THE TWO (2) FRONT FASTENERS FROM THE CABIN TILT HINGE MOUNT ON THE CHASSIS EACH SIDE OF THE VEHICLE

DISCARD FASTENERS

REMOVE THE CHASSIS MOUNT ASSEMBLY FROM THE BULLBAR AND FIT TO THE INSIDE OF THE CHASSIS RAIL USING 2"x ½" BOLTS, FLAT WASHERS AND NYLOC NUTS THROUGH THE FRONT HOLES AND 2½" x 5/8" BOLTS, FLAT WASHERS AND NYLOC NUTS THROUGH THE REAR HOLES (THROUGH CABIN HINGE MOUNTS)