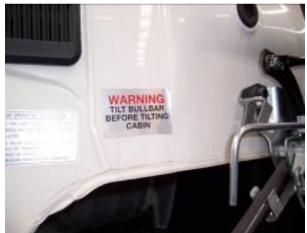

FIT TILT BULLBAR WARNING STICKER TO PASSENGER SIDE READ OF CABIN NEAR TILT CAB LEAVER