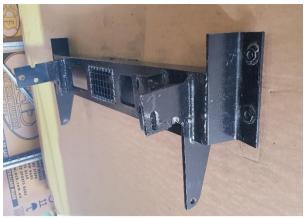

B4HN9701TSY UPDATED: 01-OCT-18

FINAL WRAP CHECK: \_\_\_\_\_ DATE: \_\_\_/\_\_\_

STEEL MOUNT - FRONT VIEW

STEEL MOUNT - SIDE VIEW

**NUT AND WASHER ON WIRE** 

**125mm HEADLIGHT TUBE** 

50mm x 50mm x 10mm PLATES