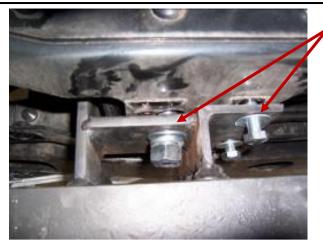

LOCATE MOUNT TO CHASSIS, FITTING WITH FOUR (4) 40mm x 12mm BOLT AND WASHER, TWO (2) 2 ½" x ¾" BOLT WITH 50mm X 50mm STEEL PLATE

FEED FROM BACK OF CROSSMEMBER THROUGH TO FRONT SIDE OF MOUNT THEN FLAT WASHER, SPRING WASHER AND NUT

DRIVER SIDE FIT ONE (1) 2 ½" x ¾" BOLT, WASHER AND NUT

LEAVE ALL BOLTS LOOSE

PASSENGER SIDE FIT TWO (1) 2 ½" x ¾" BOLT, WASHERS AND NUTS

LEAVE ALL BOLTS LOOSE

ALIGN MOUNT WITH CROSS MEMBER AND TIGHTEN BOLTS ON PASSENGER SIDE