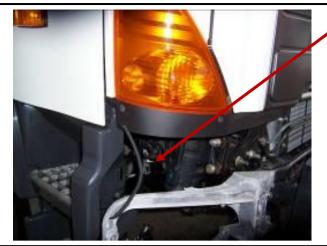

LEAVE DRIVER SIDE FIRM FOR ADJUSTMENT AFTER BULLBAR IS FITTED

CONNECT TWIN CORE WIRING TO INDICATOR HARNESS

LEAVE LENGTH UNTIL BULLBAR IS FITTED AND TILTED

DRILL LOCATING HOLES IN HEADLAMPS TO 8mm, THEN RETURN TO FRAME USINF 125mm TUBES AND 150mm X 8mm BOLTS

REFIT HEADLAMP FRAME

FIT BULLBAR TO MOUNT, ALIGNING PIVOT POINTS AND SLOTS, LIFTING BULLBAR SIDE PANELS OVER HEADLAMP FRAMES

LOCATE TWO (2) EYEBOLTS APPROX HALF OF THREAD

FIX PIVOT POINTS WITH TWO (2) 2" x 5/8" BOLTS, FLAT WASHERS AND NYLOC NUTS