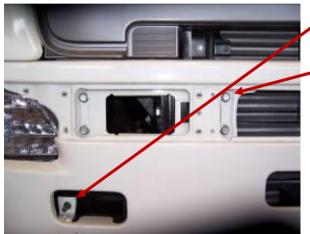

REMOVE HEADLAMP FRAME FROM CROSSMEMBER, FOUR (4) 12mm BOLTS AND ONE (1) 8mm NUT EACH SIDE OF TRUCK

FOUR (4) 12mm BOLTS

ONE (1) 8mm BOLT

REMOVE TOW LUG FROM PASSENGER SIDE, TWO (2) 18mm BOLTS

REMOVE FROM BOLT ONLY ON DRIVER SIDE