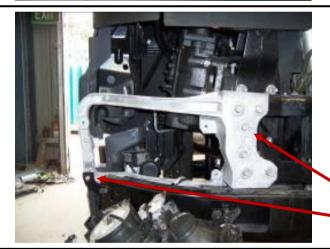

LOCATE MOUNT TO CHASSIS, FITTING WITH FOUR (4) 40mm x 12mm BOLT AND WASHER, TWO (2) 2 ½" x ¾" BOLT WITH 50mm X 50mm STEEL PLATE

FEED FROM BACK OF CROSSMEMBER THROUGH TO FRONT SIDE OF MOUNT THEN FLAT WASHER, SPRING WASHER AND NUT

DRIVER SIDE FIT ONE (1) 2 ½" x ¾" BOLT, WASHER AND NUT

LEAVE ALL BOLTS LOOSE

PASSENGER SIDE FIT TWO (1) 2 ½" x ¾" BOLT, WASHERS AND NUTS

LEAVE ALL BOLTS LOOSE

ALIGN MOUNT WITH CROSS MEMBER AND TIGHTEN BOLTS ON PASSENGER SIDE