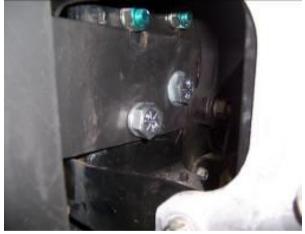

REFIT HEADLAMP FRAME

FIT BULLBAR TO MOUNT, ALIGNING PIVOT POINTS AND SLOTS, LIFTING BULLBAR SIDE PANELS OVER HEADLAMP FRAMES

LOCATE TWO (2) EYEBOLTS APPROX HALF OF THREAD

FIX PIVOT POINTS WITH TWO (2) 2" x 5/8" BOLTS, FLAT WASHERS AND NYLOC NUTS

TIGHTEN FIRM SO THREAD ENGAGES NYLON BUT **DO NOT OVERTIGHTEN** 

CHECK ALIGNMENT OF BULLBAR

(NOTE A SMALL JACK MAY BE PLACED UNDER THE BOTTOM EDGE OF THE LOWER SKIRT, A PIECE OF TIMBER IS RECOMMENDED TO BE PLACED BETWEEN THE JACK AND SKIRT ON DRIVER SIDE)