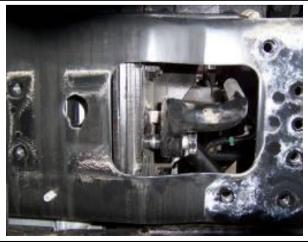

B4HN9701TSY UPDATED: 01-OCT-18

FINAL WRAP CHECK: \_\_\_\_\_ DATE: \_\_\_/\_\_\_

STEEL MOUNT - FRONT VIEW

STEEL MOUNT - SIDE VIEW

**NUT AND WASHER ON WIRE** 

**125mm HEADLIGHT TUBE** 

50mm x 50mm x 10mm PLATES