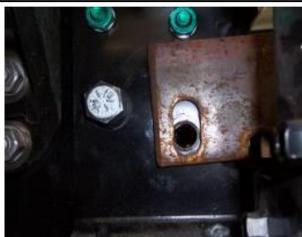

LOCATE MOUNT TO CHASSIS, FITTING WITH FOUR (4) 40mm x 12mm BOLT AND WASHER, TWO (2) 2 ½" x ¾" BOLT WITH 50mm X 50mm STEEL PLATE

FEED FROM BACK OF CROSSMEMBER THROUGH TO FRONT SIDE OF MOUNT THEN FLAT WASHER, SPRING WASHER AND NUT

DRIVER SIDE FIT ONE (1) 2 ½" x ¾" BOLT, WASHER AND NUT

LEAVE ALL BOLTS LOOSE

PASSENGER SIDE FIT TWO (1) 2 ½" x ¾" BOLT, WASHERS AND NUTS

LEAVE ALL BOLTS LOOSE

ALIGN MOUNT WITH CROSS MEMBER AND TIGHTEN BOLTS ON PASSENGER SIDE