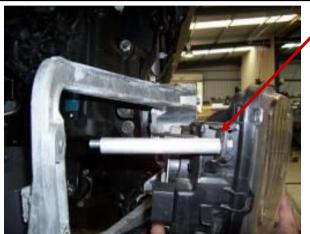

LOCATE MOUNT TO CHASSIS, FITTING WITH FOUR (4) 40mm x 12mm BOLT AND WASHER, TWO (2) 2 ½" x ¾" BOLT WITH 50mm X 50mm STEEL PLATE

FEED FROM BACK OF CROSSMEMBER THROUGH TO FRONT SIDE OF MOUNT THEN FLAT WASHER, SPRING WASHER AND NUT

DRIVER SIDE FIT ONE (1) 2 ½" x ¾" BOLT, WASHER AND NUT

LEAVE ALL BOLTS LOOSE

PASSENGER SIDE FIT TWO (1) 2 ½" x ¾" BOLT, WASHERS AND NUTS

LEAVE ALL BOLTS LOOSE

ALIGN MOUNT WITH CROSS MEMBER AND TIGHTEN BOLTS ON PASSENGER SIDE