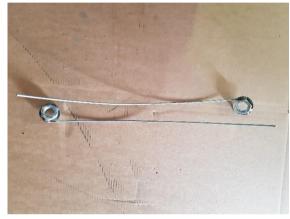

B4HN9701TSY UPDATED: 01-OCT-18

FINAL WRAP CHECK: \_\_\_\_\_ DATE: \_\_\_/\_\_\_

STEEL MOUNT - FRONT VIEW

STEEL MOUNT - SIDE VIEW

**NUT AND WASHER ON WIRE** 

**125mm HEADLIGHT TUBE** 

50mm x 50mm x 10mm PLATES