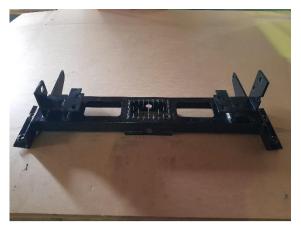

B4HN9701TSY UPDATED: 01-OCT-18

FINAL WRAP CHECK: \_\_\_\_\_ DATE: \_\_\_/\_\_\_

STEEL MOUNT - FRONT VIEW

STEEL MOUNT - SIDE VIEW

**NUT AND WASHER ON WIRE** 

**125mm HEADLIGHT TUBE** 

50mm x 50mm x 10mm PLATES