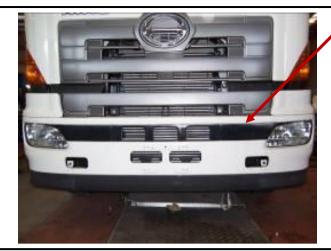

REMOVE PLASTIC STRIPS BETWEEN HEADLAMPS

REMOVE TWO (2) 8mm NUTS FROM BOTTOM BUMPER

REMOVE EIGHT (8) 12mm BOLTS FROM TOP LIFT BUMPER TO REMOVE FROM VEHICLE

REMOVE HEADLAMP FRAME, FOUR (4) 6mm NUTS

REMOVE HEADLAMP FRAME, 24mm HEADS