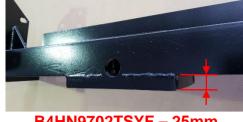

MOUNT

B4HN9702TSYF – 25mm P4HN9704TSYF – 32mm MOUNT TOP VIEW

115mm x 50mm x 6mm FLAT STEEL HL BRACKETS

ZINC PLATED WASHER BRACKETS

**CHASSIS EXTENSION BRACKETS** 