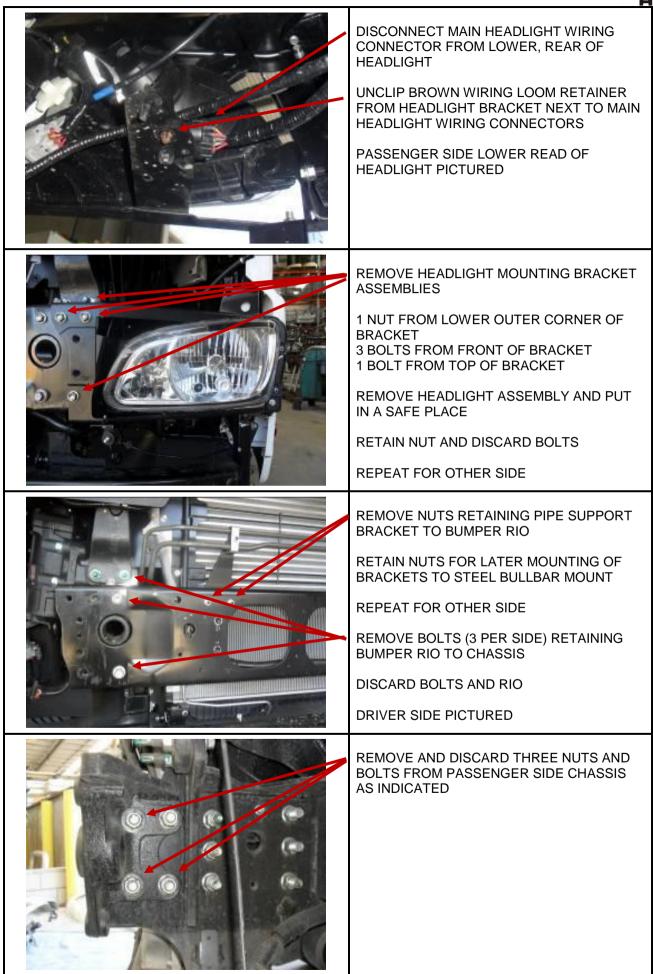

B4HN9702TSYF

UPDATED: 25-SEP-18

| <br>н                                                                                                                                                                                                                                                                                                                                                       |
|-------------------------------------------------------------------------------------------------------------------------------------------------------------------------------------------------------------------------------------------------------------------------------------------------------------------------------------------------------------|
| REMOVE HEADLIGHT WASHER FROM<br>BUMPER (2 PHILLIPS HEAD SCREWS PER<br>WASHER JET)<br>UNCLIP WASHER HOSE FROM BUMPER<br>DISCARD SCREWS AND BUMPER<br>DRIVER SIDE REAR OF BUMPER PICTURED                                                                                                                                                                     |
| FIT HEADLIGHT WASHER JETS TO<br>BRACKETS SUPPLIED USING <sup>3</sup> / <sub>16</sub> " X <sup>3</sup> /4" GRUB<br>SCREWS AND NYLOC NUTS<br>FIT WASHER BRACKETS TO HEADLIGHT<br>BRACKETS WHERE TOP SUPPORT<br>BRACKETS WERE PREVIOUSLY ATTACHED<br>LOOSELY<br>DRIVER SIDE PICTURED                                                                           |
| ALIGN WASHER JETS WITH HEADLIGHTS<br>AND TIGHTEN UPPER SUPPORT BRACKET<br>BOLTS THEN SECURE WASHERS IN<br>POSITION USING TECH SCREW THROUGH<br>TOP OF THE HEADLIGHT BRACKET TO<br>STOP ANY SIDEWAYS MOVEMENT<br>TRIM WASHER HOSES AND RESECURE<br>USING HOSE CLAMPS PROVIDED<br>ROUTE HOSE ALONG TOP OF STEEL<br>BULLBAR MOUNT AND CABLE TIE IN<br>POSITION |
| REMOVE TWO (2) PLASTIC CLIPS FROM<br>LOWER INDICATOR LIGHT RUBBER<br>SHROUD TO ALLOW EASIER ACCESS TO<br>LIGHT CONNECTOR<br>RETAIN CLIPS<br>DRIVER SIDE PICTURED                                                                                                                                                                                            |