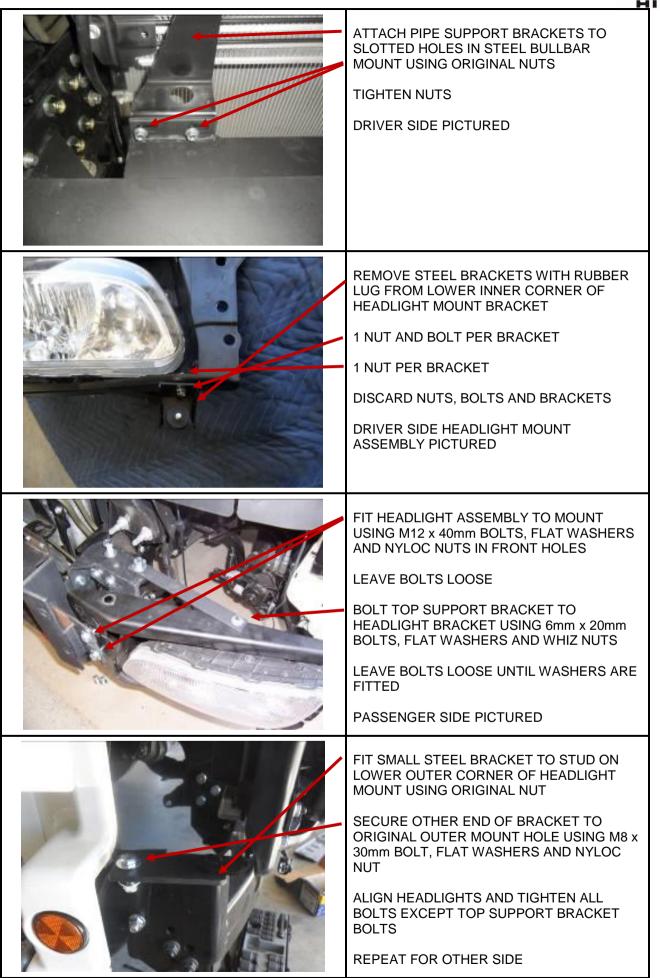

B4HN9702TSYF

UPDATED: 25-SEP-18

| <br>н                                                                                                                                                                                                                                                                                                                                                       |
|-------------------------------------------------------------------------------------------------------------------------------------------------------------------------------------------------------------------------------------------------------------------------------------------------------------------------------------------------------------|
| REMOVE HEADLIGHT WASHER FROM<br>BUMPER (2 PHILLIPS HEAD SCREWS PER<br>WASHER JET)<br>UNCLIP WASHER HOSE FROM BUMPER<br>DISCARD SCREWS AND BUMPER<br>DRIVER SIDE REAR OF BUMPER PICTURED                                                                                                                                                                     |
| FIT HEADLIGHT WASHER JETS TO<br>BRACKETS SUPPLIED USING <sup>3</sup> / <sub>16</sub> " X <sup>3</sup> /4" GRUB<br>SCREWS AND NYLOC NUTS<br>FIT WASHER BRACKETS TO HEADLIGHT<br>BRACKETS WHERE TOP SUPPORT<br>BRACKETS WERE PREVIOUSLY ATTACHED<br>LOOSELY<br>DRIVER SIDE PICTURED                                                                           |
| ALIGN WASHER JETS WITH HEADLIGHTS<br>AND TIGHTEN UPPER SUPPORT BRACKET<br>BOLTS THEN SECURE WASHERS IN<br>POSITION USING TECH SCREW THROUGH<br>TOP OF THE HEADLIGHT BRACKET TO<br>STOP ANY SIDEWAYS MOVEMENT<br>TRIM WASHER HOSES AND RESECURE<br>USING HOSE CLAMPS PROVIDED<br>ROUTE HOSE ALONG TOP OF STEEL<br>BULLBAR MOUNT AND CABLE TIE IN<br>POSITION |
| REMOVE TWO (2) PLASTIC CLIPS FROM<br>LOWER INDICATOR LIGHT RUBBER<br>SHROUD TO ALLOW EASIER ACCESS TO<br>LIGHT CONNECTOR<br>RETAIN CLIPS<br>DRIVER SIDE PICTURED                                                                                                                                                                                            |