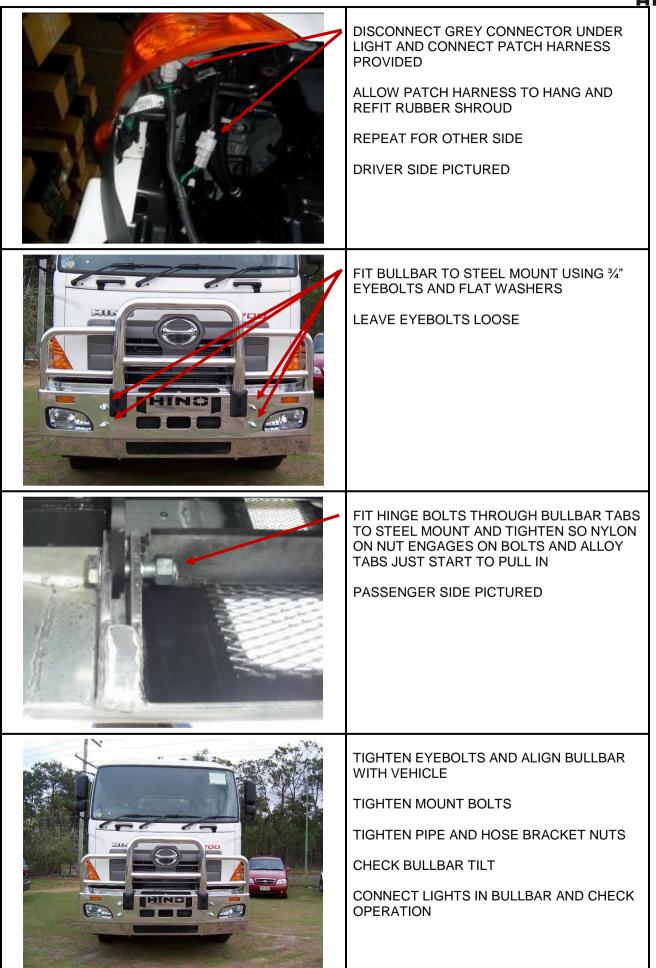

FIT TILT BULLBAR WARNING STICKER TO PASSENGER SIDE READ OF CABIN NEAR TILT CAB LEAVER