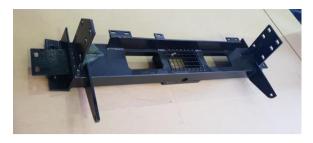

MOUNT

B4HN9702TSYF – 25mm P4HN9704TSYF – 32mm MOUNT TOP VIEW

115mm x 50mm x 6mm FLAT STEEL HL BRACKETS

ZINC PLATED WASHER BRACKETS

**CHASSIS EXTENSION BRACKETS** 