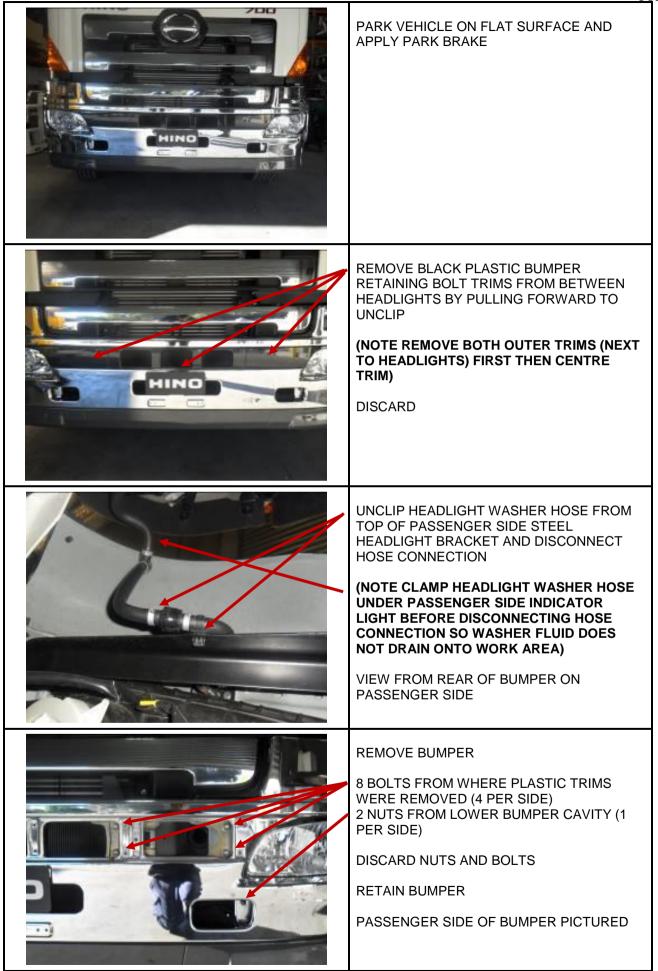

|                                   | н                                                                                                                                                                                      |
|-----------------------------------|----------------------------------------------------------------------------------------------------------------------------------------------------------------------------------------|
|                                   | REMOVE AND DISCARD FOUR NUTS AND<br>BOLTS FROM DRIVER SIDE CHASSIS AS<br>INDICATED                                                                                                     |
|                                   | FIT STEEL CHASSIS EXTENSION BRACKETS<br>TO CHASSIS USING                                                                                                                               |
|                                   | 14mm x 40mm BOLTS, SPRING WASHERS<br>AND FLAT WASHERS IN TOP AND BOTTOM<br>THREADED HOLES                                                                                              |
|                                   | 12mm x 30mm BOLTS, SPRING WASHERS<br>AND FLAT WASHERS IN MIDDLE THREADED<br>HOLE                                                                                                       |
|                                   | LEAVE BOLTS LOOSE, REPEAT FOR OTHER<br>SIDE                                                                                                                                            |
|                                   | FIT TOP HEADLIGHT SUPPORT BRACKET TO<br>TOP OUTER THREADED HOLE IN CHASSIS<br>THROUGH CHASSIS EXTENSION BRACKET<br>USING 12mm x 40mm BOLT, SPRING<br>WASHER AND FLAT WASHER            |
|                                   | LEAVE BOLT LOOSE                                                                                                                                                                       |
| E C The second                    | TIGHTEN FOUR BOLTS RETAINING CHASSIS<br>EXTENSION BRACKET                                                                                                                              |
|                                   | REPEAT FOR TOHER SIDE                                                                                                                                                                  |
| and the man and the second of the | PASSENGER SIDE PICTURED                                                                                                                                                                |
|                                   | REMOVE STEEL MOUNT FROM BULLBAR<br>AND FIT TO INSIDE OF CHASSIS                                                                                                                        |
|                                   | SECURE USING<br>7 – M14 x 75mm BOLTS, FLAT WASHERS<br>AND NYLOC NUTS IN REAR HOLES<br>3 – m14 X 50mm BOLTS, FLAT WASHERS<br>AND NYLOC NUTS IN FRONT HOLES<br>THROUGH CHASSIS EXTENSION |
|                                   | LEVEL UP MOUNTS BY MEASURING TO THE GROUND                                                                                                                                             |
|                                   | LEAVE BOLT LOOSE                                                                                                                                                                       |