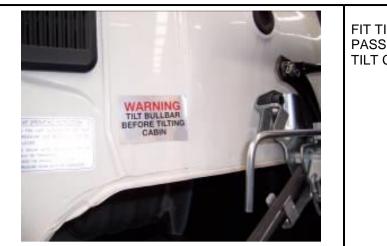

FIT TILT BULLBAR WARNING STICKER TO PASSENGER SIDE READ OF CABIN NEAR TILT CAB LEAVER