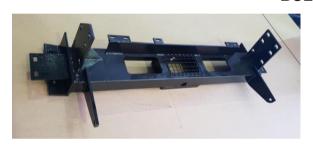

B4HN9703TSYF

Image Currently Not Available

**BULLBAR** 

**MOUNT TOP VIEW** 

6mm FOLDED LIGHT BRACKETS (Left Side/Right Side)

277mm x 32mm x 6mm FLAT STEEL **BRACKETS** 

ZINC PLATED WASHER BRACKETS

**CHASSIS EXTENSION BRACKETS**