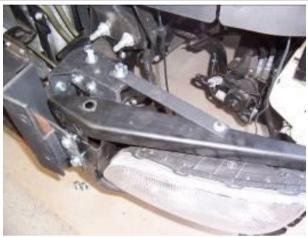

POSITION MOUNT

LEAVE ALL BOLTS LOOSE

**BOLT HEADLIGHT TO BRACKET** 

BOLT ON 25mm x 6mm BRACKET TO TOP OF LIGHT

LEAVE LOOSE

FIT ANGLE BRACKET SUPPLIED TO OUTSIDE LOWER SECTION OF LIGHT

PASSENGER SIDE SHOWN

BOLT BRACKETS ON TRUCK TO REAR OF STEEL MOUNT

REMOVE INDICATOR ASSEMBLY AND CLIP IN WIRING HARNESS SUPPLIED

FIT TILT BULLBAR WARNING STICKER TO PASSENGER SIDE READ OF CABIN NEAR TILT CAB LEAVER

FIT BULLBAR AND ALIGN WITH TRUCK

LOWER BULLBAR AND CONNECT INDICTOR TO WIRING LEAVING ENOUGH CABLE FOR TILTING BULLBAR