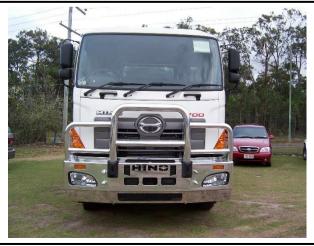

REMOVE INDICATOR ASSEMBLY AND CLIP IN WIRING HARNESS SUPPLIED

FIT TILT BULLBAR WARNING STICKER TO PASSENGER SIDE READ OF CABIN NEAR TILT CAB LEAVER

FIT BULLBAR AND ALIGN WITH TRUCK

LOWER BULLBAR AND CONNECT INDICTOR TO WIRING LEAVING ENOUGH CABLE FOR TILTING BULLBAR

RAISE BULLBAR AND TIGHTEN

CHECK INDICATOR AND HEADLAMPS ARE WORKING

LOCATE TOWPIN TO CENTRE HOLE OF BULLBAR