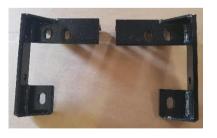

B4HN9703TSYF

Image Currently Not Available

**BULLBAR** 

**MOUNT TOP VIEW** 

6mm FOLDED LIGHT BRACKETS (Left Side/Right Side)

277mm x 32mm x 6mm FLAT STEEL **BRACKETS** 

ZINC PLATED WASHER BRACKETS

**CHASSIS EXTENSION BRACKETS**