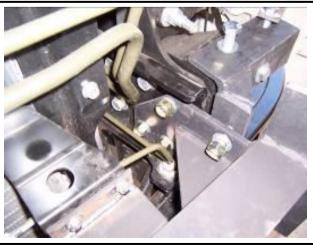

FIT HEADLIGHT WASHER BRACKETS AS PER PHOTO

WHEN REMOVING HOSE FROM BUMPER YOU WILL NEED TO TRIM TO FIT ALONG THE TOP OF THE STEEL MOUNT

USE CABLE TIES TO SECURE TO THE MOUNT

AFTER POSITION BRACKET DRILL A 1/8" HOLE AND SCREW IN A SELF TAPPING SCREW TO STOP BRACKET FROM MOVING LEFT TO RIGHT