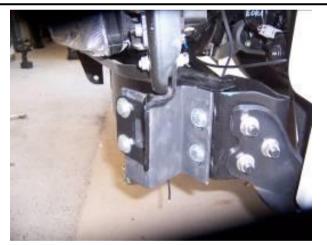

TIGHTEN ALL BOLTS SO MOUNT IS LEVEL ACROSS THE TRUCK

(NOTE AFTER FITTING BULLBAR MOUNT YOU MAY NEED TO LOSSEN BOLTS TO ALIGN BULLBAR TO TRUCK)

REMOVE HEADLIGHT WASHER HOSE FROM THE REAR OF THE BUMPER

THIS WILL NEED TO BE TRIMMED UP AND RE-JOINED ON THE BULLBAR