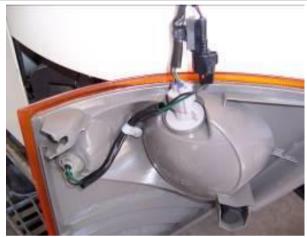

POSITION MOUNT

LEAVE ALL BOLTS LOOSE

**BOLT HEADLIGHT TO BRACKET** 

BOLT ON 25mm x 6mm BRACKET TO TOP OF LIGHT

LEAVE LOOSE

FIT ANGLE BRACKET SUPPLIED TO OUTSIDE LOWER SECTION OF LIGHT

PASSENGER SIDE SHOWN

BOLT BRACKETS ON TRUCK TO REAR OF STEEL MOUNT

REMOVE INDICATOR ASSEMBLY AND CLIP IN WIRING HARNESS SUPPLIED

FIT TILT BULLBAR WARNING STICKER TO PASSENGER SIDE READ OF CABIN NEAR TILT CAB LEAVER

FIT BULLBAR AND ALIGN WITH TRUCK

LOWER BULLBAR AND CONNECT INDICTOR TO WIRING LEAVING ENOUGH CABLE FOR TILTING BULLBAR