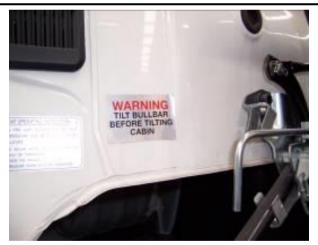

REMOVE INDICATOR ASSEMBLY AND CLIP IN WIRING HARNESS SUPPLIED

FIT TILT BULLBAR WARNING STICKER TO PASSENGER SIDE READ OF CABIN NEAR TILT CAB LEAVER

FIT BULLBAR AND ALIGN WITH TRUCK

LOWER BULLBAR AND CONNECT INDICTOR TO WIRING LEAVING ENOUGH CABLE FOR TILTING BULLBAR