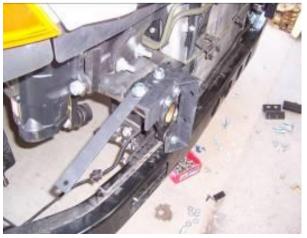

TIGHTEN ALL BOLTS SO MOUNT IS LEVEL ACROSS THE TRUCK

(NOTE AFTER FITTING BULLBAR MOUNT YOU MAY NEED TO LOSSEN BOLTS TO ALIGN BULLBAR TO TRUCK)

REMOVE HEADLIGHT WASHER HOSE FROM THE REAR OF THE BUMPER

THIS WILL NEED TO BE TRIMMED UP AND RE-JOINED ON THE BULLBAR

FIT HEADLIGHT WASHER BRACKETS AS PER PHOTO

WHEN REMOVING HOSE FROM BUMPER YOU WILL NEED TO TRIM TO FIT ALONG THE TOP OF THE STEEL MOUNT

USE CABLE TIES TO SECURE TO THE MOUNT

AFTER POSITION BRACKET DRILL A 1/8" HOLE AND SCREW IN A SELF TAPPING SCREW TO STOP BRACKET FROM MOVING LEFT TO RIGHT

REMOVE INDICATOR ASSEMBLY AND CLIP IN WIRING HARNESS SUPPLIED

FIT TILT BULLBAR WARNING STICKER TO PASSENGER SIDE READ OF CABIN NEAR TILT CAB LEAVER

FIT BULLBAR AND ALIGN WITH TRUCK

LOWER BULLBAR AND CONNECT INDICTOR TO WIRING LEAVING ENOUGH CABLE FOR TILTING BULLBAR