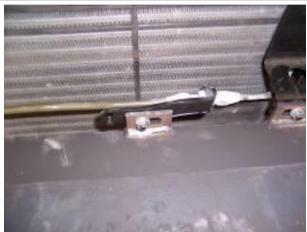

FIT HEADLIGHT WASHER BRACKETS AS PER PHOTO

WHEN REMOVING HOSE FROM BUMPER YOU WILL NEED TO TRIM TO FIT ALONG THE TOP OF THE STEEL MOUNT

USE CABLE TIES TO SECURE TO THE MOUNT

AFTER POSITION BRACKET DRILL A 1/8" HOLE AND SCREW IN A SELF TAPPING SCREW TO STOP BRACKET FROM MOVING LEFT TO RIGHT