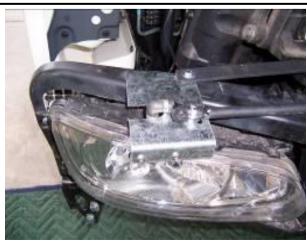

POSITION MOUNT

LEAVE ALL BOLTS LOOSE

**BOLT HEADLIGHT TO BRACKET** 

BOLT ON 25mm x 6mm BRACKET TO TOP OF LIGHT

LEAVE LOOSE

FIT ANGLE BRACKET SUPPLIED TO OUTSIDE LOWER SECTION OF LIGHT

PASSENGER SIDE SHOWN

BOLT BRACKETS ON TRUCK TO REAR OF STEEL MOUNT