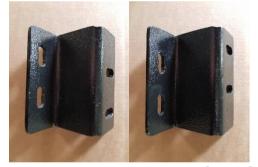

B4HN9703TSYF

Image Currently Not Available

**BULLBAR** 

**MOUNT TOP VIEW** 

6mm FOLDED LIGHT BRACKETS (Left Side/Right Side)

277mm x 32mm x 6mm FLAT STEEL **BRACKETS** 

ZINC PLATED WASHER BRACKETS

**CHASSIS EXTENSION BRACKETS**