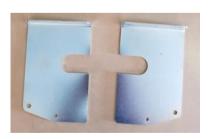

B4HN9703TSYF

Image Currently Not Available

**BULLBAR** 

**MOUNT TOP VIEW** 

6mm FOLDED LIGHT BRACKETS (Left Side/Right Side)

277mm x 32mm x 6mm FLAT STEEL **BRACKETS** 

ZINC PLATED WASHER BRACKETS

**CHASSIS EXTENSION BRACKETS**