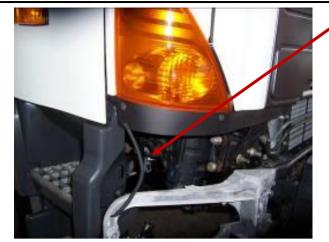

TIGHTEN ALL BOLTS SO MOUNT IS LEVEL ACROSS THE TRUCK

(NOTE AFTER FITTING BULLBAR MOUNT YOU MAY NEED TO LOSSEN BOLTS TO ALIGN BULLBAR TO TRUCK)

REMOVE HEADLIGHT WASHER HOSE FROM THE REAR OF THE BUMPER

THIS WILL NEED TO BE TRIMMED UP AND RE-JOINED ON THE BULLBAR

FIT HEADLIGHT WASHER BRACKETS AS PER PHOTO

WHEN REMOVING HOSE FROM BUMPER YOU WILL NEED TO TRIM TO FIT ALONG THE TOP OF THE STEEL MOUNT

USE CABLE TIES TO SECURE TO THE MOUNT

AFTER POSITION BRACKET DRILL A 1/8" HOLE AND SCREW IN A SELF TAPPING SCREW TO STOP BRACKET FROM MOVING LEFT TO RIGHT