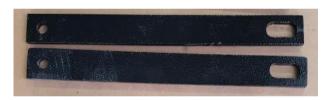

B4HN9703TSYF

Image Currently Not Available

**BULLBAR** 

**MOUNT TOP VIEW** 

6mm FOLDED LIGHT BRACKETS (Left Side/Right Side)

277mm x 32mm x 6mm FLAT STEEL **BRACKETS** 

ZINC PLATED WASHER BRACKETS

**CHASSIS EXTENSION BRACKETS**