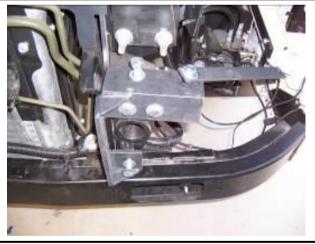

POSITION MOUNT

LEAVE ALL BOLTS LOOSE

**BOLT HEADLIGHT TO BRACKET** 

BOLT ON 25mm x 6mm BRACKET TO TOP OF LIGHT

LEAVE LOOSE

FIT ANGLE BRACKET SUPPLIED TO OUTSIDE LOWER SECTION OF LIGHT

PASSENGER SIDE SHOWN

BOLT BRACKETS ON TRUCK TO REAR OF STEEL MOUNT

TIGHTEN ALL BOLTS SO MOUNT IS LEVEL ACROSS THE TRUCK

(NOTE AFTER FITTING BULLBAR MOUNT YOU MAY NEED TO LOSSEN BOLTS TO ALIGN BULLBAR TO TRUCK)

REMOVE HEADLIGHT WASHER HOSE FROM THE REAR OF THE BUMPER

THIS WILL NEED TO BE TRIMMED UP AND RE-JOINED ON THE BULLBAR