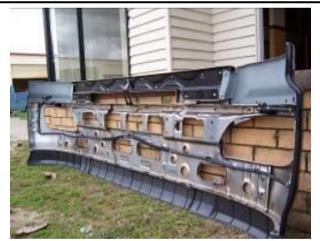

REMOVE BUMPER

DO NOT DISCARD, PARTS TO BE MOVED TO BULLBAR

CUT BRACKETS THEN REMOVE THE REST OF THE PROTECTION BAR

**REMOVE STUDS** 

BOLT STEEL BRACKETS TO PASSENGER SIDE

BOLT STEEL BRACKETS TO DRIVER SIDE