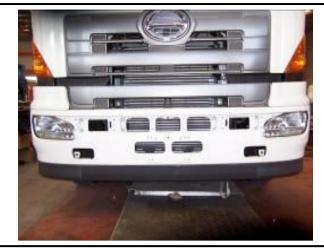

REMOVE BUMPER

DO NOT DISCARD, PARTS TO BE MOVED TO BULLBAR

CUT BRACKETS THEN REMOVE THE REST OF THE PROTECTION BAR

**REMOVE STUDS** 

BOLT STEEL BRACKETS TO PASSENGER SIDE

BOLT STEEL BRACKETS TO DRIVER SIDE