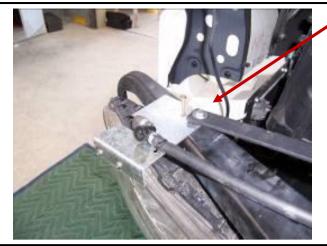

FIT HEADLIGHT WASHER BRACKETS AS PER PHOTO

WHEN REMOVING HOSE FROM BUMPER YOU WILL NEED TO TRIM TO FIT ALONG THE TOP OF THE STEEL MOUNT

USE CABLE TIES TO SECURE TO THE MOUNT

AFTER POSITION BRACKET DRILL A 1/8" HOLE AND SCREW IN A SELF TAPPING SCREW TO STOP BRACKET FROM MOVING LEFT TO RIGHT