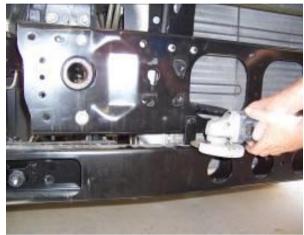

REMOVE BUMPER

DO NOT DISCARD, PARTS TO BE MOVED TO BULLBAR

CUT BRACKETS THEN REMOVE THE REST OF THE PROTECTION BAR

**REMOVE STUDS** 

BOLT STEEL BRACKETS TO PASSENGER SIDE

BOLT STEEL BRACKETS TO DRIVER SIDE

POSITION MOUNT

LEAVE ALL BOLTS LOOSE

**BOLT HEADLIGHT TO BRACKET** 

BOLT ON 25mm x 6mm BRACKET TO TOP OF LIGHT

LEAVE LOOSE

FIT ANGLE BRACKET SUPPLIED TO OUTSIDE LOWER SECTION OF LIGHT

PASSENGER SIDE SHOWN

BOLT BRACKETS ON TRUCK TO REAR OF STEEL MOUNT