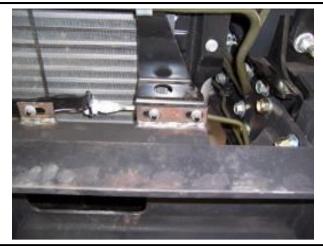

TIGHTEN ALL BOLTS SO MOUNT IS LEVEL ACROSS THE TRUCK

(NOTE AFTER FITTING BULLBAR MOUNT YOU MAY NEED TO LOSSEN BOLTS TO ALIGN BULLBAR TO TRUCK)

REMOVE HEADLIGHT WASHER HOSE FROM THE REAR OF THE BUMPER

THIS WILL NEED TO BE TRIMMED UP AND RE-JOINED ON THE BULLBAR

FIT HEADLIGHT WASHER BRACKETS AS PER PHOTO

WHEN REMOVING HOSE FROM BUMPER YOU WILL NEED TO TRIM TO FIT ALONG THE TOP OF THE STEEL MOUNT

USE CABLE TIES TO SECURE TO THE MOUNT

AFTER POSITION BRACKET DRILL A 1/8" HOLE AND SCREW IN A SELF TAPPING SCREW TO STOP BRACKET FROM MOVING LEFT TO RIGHT