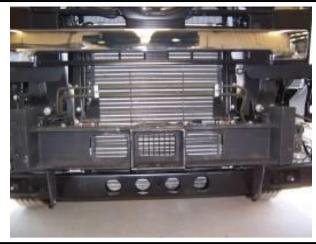

REMOVE BUMPER

DO NOT DISCARD, PARTS TO BE MOVED TO BULLBAR

CUT BRACKETS THEN REMOVE THE REST OF THE PROTECTION BAR

**REMOVE STUDS** 

BOLT STEEL BRACKETS TO PASSENGER SIDE

BOLT STEEL BRACKETS TO DRIVER SIDE

TIGHTEN ALL BOLTS SO MOUNT IS LEVEL ACROSS THE TRUCK

(NOTE AFTER FITTING BULLBAR MOUNT YOU MAY NEED TO LOSSEN BOLTS TO ALIGN BULLBAR TO TRUCK)

REMOVE HEADLIGHT WASHER HOSE FROM THE REAR OF THE BUMPER

THIS WILL NEED TO BE TRIMMED UP AND RE-JOINED ON THE BULLBAR