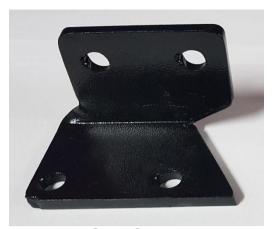

P2HN9318SY

**PASSENGER SIDE STEEL MOUNT** 

Wrapper's Checker's
Initials Initials