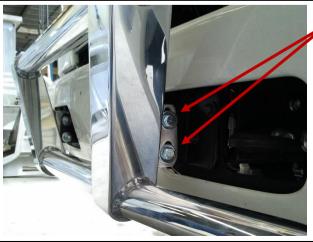

HAND TIGHTEN ONLY

PASSENGER SIDE PICTURED

FIT NUDGE BAR TO OUTSIDE OF MOUNTS AND SECURE USING 1 1/4" x 3/8" BOLTS, FLAT WASHERS, SPRING WASHERS AND NUTS

HAND TIGHTEN ONLY

PASSENGER SIDE PICTURED

ALIGN NUDGE BAR WITH VEHICLE AND TIGHTEN ALL BOLTS