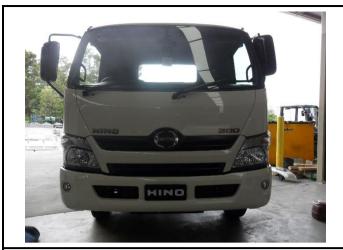

PARK VEHICLE ON LEVEL GROUND AND APPLY PARK BRAKE

REMOVE TWO (2) OUTER BUMPER RETAINING BOLTS FROM FRONT OF BUMPER ON BOTH DRIVER AND PASSENGER SIDE

**RETAIN BOLTS** 

PASSENGER SIDE PICTURED

FIT MOUNT BRACKETS TO VEHICLE USING ORIGINAL BOLTS