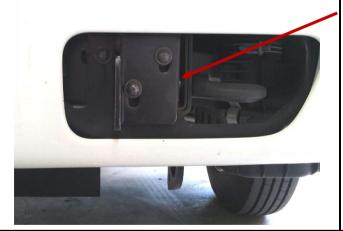

PARK VEHICLE ON LEVEL GROUND AND APPLY PARK BRAKE

REMOVE TWO (2) OUTER BUMPER RETAINING BOLTS FROM FRONT OF BUMPER ON BOTH DRIVER AND PASSENGER SIDE

**RETAIN BOLTS** 

PASSENGER SIDE PICTURED

FIT MOUNT BRACKETS TO VEHICLE USING ORIGINAL BOLTS