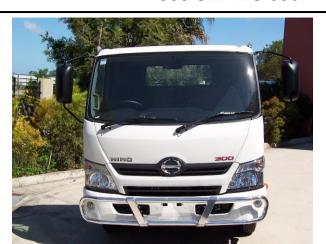

PARK VEHICLE ON LEVEL GROUND AND APPLY PARK BRAKE

REMOVE TWO (2) OUTER BUMPER RETAINING BOLTS FROM FRONT OF BUMPER ON BOTH DRIVER AND PASSENGER SIDE

**RETAIN BOLTS** 

PASSENGER SIDE PICTURED

FIT MOUNT BRACKETS TO VEHICLE USING ORIGINAL BOLTS

HAND TIGHTEN ONLY

PASSENGER SIDE PICTURED

FIT NUDGE BAR TO OUTSIDE OF MOUNTS AND SECURE USING 1 1/4" x 3/8" BOLTS, FLAT WASHERS, SPRING WASHERS AND NUTS

HAND TIGHTEN ONLY

PASSENGER SIDE PICTURED

ALIGN NUDGE BAR WITH VEHICLE AND TIGHTEN ALL BOLTS