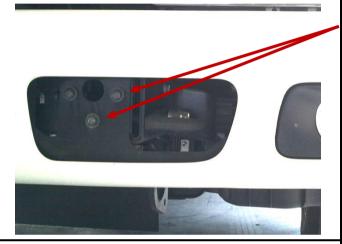

PARK VEHICLE ON LEVEL GROUND AND APPLY PARK BRAKE

REMOVE TWO (2) OUTER BUMPER RETAINING BOLTS FROM FRONT OF BUMPER ON BOTH DRIVER AND PASSENGER SIDE

**RETAIN BOLTS** 

PASSENGER SIDE PICTURED

FIT MOUNT BRACKETS TO VEHICLE USING ORIGINAL BOLTS