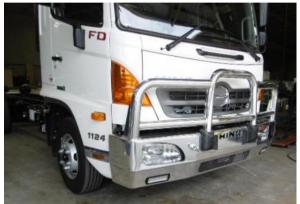

ALIGN EYEBOLTS AND TIGHTEN

PRODUCT DISPLAYED IS 500 SERIES FD (GA50002024)

ALIGN BULLBAR WITH THE VEHICLE AND TIGHTEN ALL FASTENERS

OPEN THE CABIN DOOR FULLY TO CHECK BULLBAR TO CABIN CLEARANCE

REMOVE THE EYEBOLTS AND TILT THE BULLBAR AND CHECK TILT CLEARANCE TO THE VEHICLE BODY