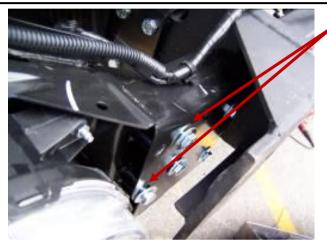

RETAIN HEADLIGHT ASSEMBLY BRACKETS FOR RE-FITTING

**DISCARD FASTENERS** 

REMOVE THE TWO (2) FRONT FASTENERS FROM THE CABIN TILT HINGE MOUNT ON THE CHASSIS EACH SIDE OF THE VEHICLE

**DISCARD FASTENERS** 

REMOVE THE CHASSIS MOUNT ASSEMBLY FROM THE BULLBAR AND FIT TO THE INSIDE OF THE CHASSIS RAIL USING 1½" x ½" BOLTS, FLAT WASHERS AND NYLOC NUTS THROUGH THE FRONT HOLES AND 2½" x 5/8" BOLTS, FLAT WASHERS AND NYLOC NUTS THROUGH THE REAR HOLES (THROUGH CABIN HINGE MOUNTS)

FIT HEADLIGHT ASSEMBLIES THE CAHSSIS MOUNT USING 3  $^{3}/_{8}$ " BOLTS, FLAT WASHERS AND NYLOC NUTS

ALIGH THE HEADLIGHTS EVENLY AND TIGHTEN FASTENERS

CABLE TIE HEADLIGHT HARNESS ALONG THE CHASSIS MOUNT TUBE AND CONNECT TO THE VEHCILE