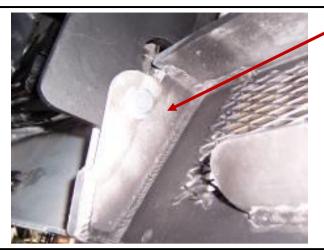

DRIVER SIDE SHOWN

POSITION THE BULLBAR ON THE CHASSIS MOUNT AND FASTEN WITH TWO (2) 2 ½" x 5/8" HINGE BOLTS, FLAT WASHERS AND NYLOC NUTS

TIGHTEN BOLTS SO NYLON ON NUT ENGAGES ON BOLT AND MOUNTS ON BULLBAR JUST START TO PULL IN

ALIGN EYEBOLTS AND TIGHTEN

PRODUCT DISPLAYED IS 500 SERIES FD (GA50002024)

ALIGN BULLBAR WITH THE VEHICLE AND TIGHTEN ALL FASTENERS

OPEN THE CABIN DOOR FULLY TO CHECK BULLBAR TO CABIN CLEARANCE

REMOVE THE EYEBOLTS AND TILT THE BULLBAR AND CHECK TILT CLEARANCE TO THE VEHICLE BODY