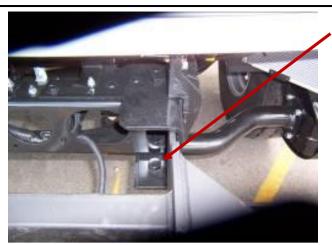

DRIVER SIDE SHOWN

POSITION THE BULLBAR ON THE CHASSIS MOUNT AND FASTEN WITH TWO (2) 2 ½" x 5/8" HINGE BOLTS, FLAT WASHERS AND NYLOC NUTS

TIGHTEN BOLTS SO NYLON ON NUT ENGAGES ON BOLT AND MOUNTS ON BULLBAR JUST START TO PULL IN