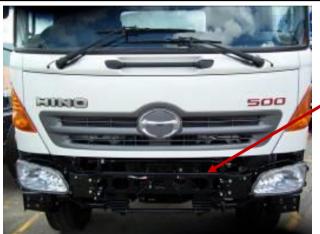

PARK THE VEHIVLE ON LEVEL GROUND AND APPLY THE PARK BRAKE

CHECK INSTALLATION HARDWARE AND READ FITTING INSTRUCITONS BEFORE COMMENCING

RELEASE THE FASTENER FROM UNDER THE BUMPER EACH SIDE OF THE VEHICLE

REMOVE AND DISCARD FASTENERS

ALIGN EYEBOLTS AND TIGHTEN

PRODUCT DISPLAYED IS 500 SERIES FD (GA50002024)

ALIGN BULLBAR WITH THE VEHICLE AND TIGHTEN ALL FASTENERS

OPEN THE CABIN DOOR FULLY TO CHECK BULLBAR TO CABIN CLEARANCE

REMOVE THE EYEBOLTS AND TILT THE BULLBAR AND CHECK TILT CLEARANCE TO THE VEHICLE BODY