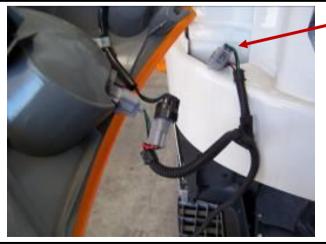

LIFT BONNET AND REMOVE THE INDICATORS FROM EACH SIDE

CONNECT THE PATCH HARNESS TO THE VEHICLE INDICATORS AND ROUTE THE HARNESS DOWN THROUGH THE ORIGINAL HOLE

REFIT INDICATOR ASSEMBLIES TO THE VEHICLE AND CLOSE THE BONNET

CONNECT THE INDICATOR/PARK LIGHTS AND CHECK OPERATION OF ALL LIGHTS

**FASTEN AND TIGHTEN EYEBOLTS** 

FIT TILT BULLBAR WARNING STOCKER TO PASSENGER SIDE REAR OF CABIN NEAR TILT LEAVER