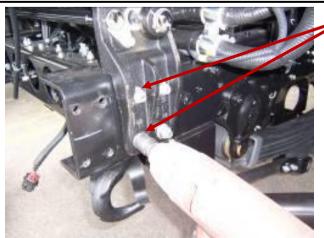

RETAIN HEADLIGHT ASSEMBLY BRACKETS FOR RE-FITTING

**DISCARD FASTENERS** 

REMOVE THE TWO (2) FRONT FASTENERS FROM THE CABIN TILT HINGE MOUNT ON THE CHASSIS EACH SIDE OF THE VEHICLE

**DISCARD FASTENERS** 

REMOVE THE CHASSIS MOUNT ASSEMBLY FROM THE BULLBAR AND FIT TO THE INSIDE OF THE CHASSIS RAIL USING 1½" x ½" BOLTS, FLAT WASHERS AND NYLOC NUTS THROUGH THE FRONT HOLES AND 2½" x 5/8" BOLTS, FLAT WASHERS AND NYLOC NUTS THROUGH THE REAR HOLES (THROUGH CABIN HINGE MOUNTS)

FIT HEADLIGHT ASSEMBLIES THE CAHSSIS MOUNT USING 3  $^{3}/_{8}$ " BOLTS, FLAT WASHERS AND NYLOC NUTS

ALIGH THE HEADLIGHTS EVENLY AND TIGHTEN FASTENERS

CABLE TIE HEADLIGHT HARNESS ALONG THE CHASSIS MOUNT TUBE AND CONNECT TO THE VEHCILE