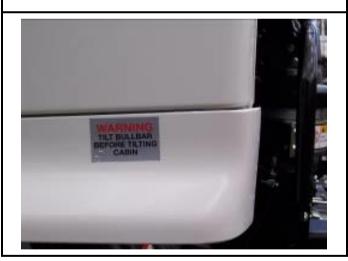

CONNECT THE INDICATOR/PARK LIGHTS AND CHECK OPERATION OF ALL LIGHTS

**FASTEN AND TIGHTEN EYEBOLTS** 

FIT TILT BULLBAR WARNING STOCKER TO PASSENGER SIDE REAR OF CABIN NEAR TILT LEAVER