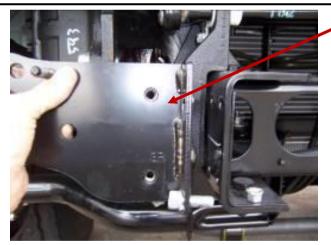

RETAIN HEADLIGHT ASSEMBLY BRACKETS FOR RE-FITTING

**DISCARD FASTENERS** 

REMOVE THE TWO (2) FRONT FASTENERS FROM THE CABIN TILT HINGE MOUNT ON THE CHASSIS EACH SIDE OF THE VEHICLE

**DISCARD FASTENERS** 

REMOVE THE CHASSIS MOUNT ASSEMBLY FROM THE BULLBAR AND FIT TO THE INSIDE OF THE CHASSIS RAIL USING 1½" x ½" BOLTS, FLAT WASHERS AND NYLOC NUTS THROUGH THE FRONT HOLES AND 2½" x 5/8" BOLTS, FLAT WASHERS AND NYLOC NUTS THROUGH THE REAR HOLES (THROUGH CABIN HINGE MOUNTS)

FIT HEADLIGHT ASSEMBLIES THE CAHSSIS MOUNT USING 3  $^{3}/_{8}$ " BOLTS, FLAT WASHERS AND NYLOC NUTS

ALIGH THE HEADLIGHTS EVENLY AND TIGHTEN FASTENERS

CABLE TIE HEADLIGHT HARNESS ALONG THE CHASSIS MOUNT TUBE AND CONNECT TO THE VEHCILE