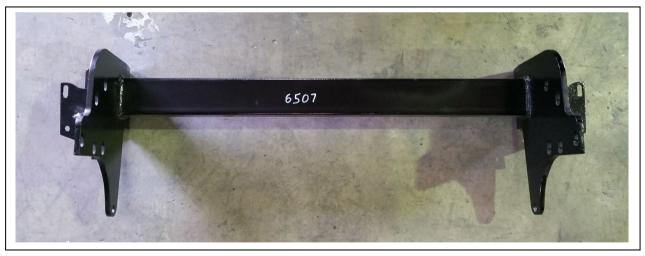

**Steel Mounting Bracket** 

### DESPATCH CHECKLIST P4HN9705SY HINO 500 SERIES FC/FD/FE EURO 5 2011+

| Work Order No: |  |
|----------------|--|
| Finish:        |  |
| Transport:     |  |
| Due Date:      |  |

| OC _ | <br>1 | Steel Mounting Bracket                                                                                      |
|------|-------|-------------------------------------------------------------------------------------------------------------|
| OC _ | <br>1 | Pair of LED Indicator/Park Lights (ICLED104BLK)                                                             |
| OC _ | <br>1 | Bolt Kit                                                                                                    |
| WR _ | <br>2 | Eyebolts ( <sup>3</sup> / <sub>4</sub> " UNC ZP) and Washers – Fitted To Bar                                |
| WR _ | <br>1 | Pair of LED Indicator/Park Lights (ICLED104BLK) – Fitted To Bar                                             |
| WR _ | <br>2 | 2 <sup>1</sup> / <sub>2</sub> " x <sup>9</sup> / <sub>16</sub> " UNC Bolt Grade 8H/T – <b>Fitted To Bar</b> |
| WR _ | <br>2 | <sup>9</sup> / <sub>16</sub> " Nyloc Nut – <b>Fitted To Bar</b>                                             |
| WR _ | <br>4 | <sup>9</sup> / <sub>16</sub> " Flat Washer – <b>Fitted To Bar</b>                                           |
| WR _ | 1     | Bolt Kit – Taped to Mount                                                                                   |