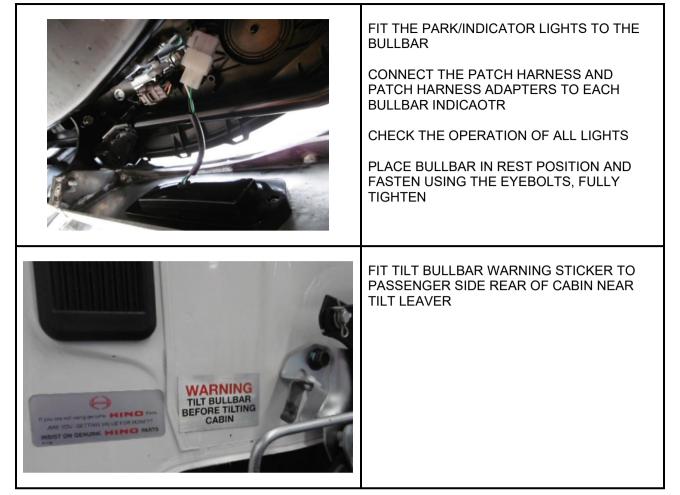

| PLACE CHASSIS MOUNT IN POSITION AND<br>FASTEN LIGHTLY THROUGH THE CHASSIS<br>HOLES NOT FITTED WITH CAPTIVE NUTS<br>USING 1/2" x 2" BOLTS, FLAT WASHERS AND<br>NYLOC NUTS<br>FASTEN LIGHTLY USING 3 - M12 x 1.25mm x<br>40mm BOLTS (DRIVER SIDE), FLAT AND<br>SPRING WASHER INTO CAPTIVE NUTS AND<br>1 - M12 x 1.25mm x 40mm BOLTS<br>(PASSENGER SIDE), FLAT AND SPRING<br>WASHER INTO CAPTIVE NUTS AND FASTEN<br>THROUGH THE LOWER PASSENGER SIDE<br>MOUNT HOLES USING 2 - M12 x 1.25mm x<br>30mm BOLT, FLAT AND SPRING WASHER |
|--------------------------------------------------------------------------------------------------------------------------------------------------------------------------------------------------------------------------------------------------------------------------------------------------------------------------------------------------------------------------------------------------------------------------------------------------------------------------------------------------------------------------------|
| FASTEN HEADLIGHTS LIGHTLY ONTO THE<br>CHASSIS MOUNT EACH SIDE USING 8 - 3" x<br><sup>3</sup> / <sub>8</sub> " BOLTS, FLAT WASHERS AND NYLOC<br>NUTS<br>RECONNECT THE HEADLIGHT WIRING<br>HARNESS AND CABLE TIE TO THE VEHCILE<br>CHASSIS                                                                                                                                                                                                                                                                                       |
| LIFT BULLBAR INTO POSITION, ALIGN<br>EYEBOLTS AND LIGHTLY FASTEN<br>ALIGN THE HINGE BOLTS AND FASTEN<br>USING 2 - 2" x 9/16" BOLTS, FLAT WASHERS<br>AND NYLOC NUTS<br>TIGHTEN BOLTS SO NYLON ON NUT<br>ENGAGES ON BOLT AND MOUNT ON<br>BULLBAR JUST START TO PULL IN                                                                                                                                                                                                                                                           |
| ALIGN THE BULLBAR WITH THE VEHICLE<br>AND TIGHTEN ALL CHASSIS MOUNT<br>FASTENERS FULLY<br>CHECK THE HEADLIGHT ALIGNMENT AND<br>CLEARANCE TO THE BACK EDGE OF<br>BULLBAR CHANNEL, ADJUST IF<br>NECESSARY<br>REMOVE EYEBOLTS AND CHECK TILT<br>OPERATION                                                                                                                                                                                                                                                                         |

### **FITTING KIT**

### P/N GA50002016

**P/N P4HN9507SY** 

| Qty                                          | Length                   | Diameter         | Thread<br>Pitch | Description                    |  |  |  |
|----------------------------------------------|--------------------------|------------------|-----------------|--------------------------------|--|--|--|
| 4                                            | 40mm                     | 12mm             | 1.25mm          | Metric Bolt Grade 8H/T         |  |  |  |
| 2                                            | 30mm                     | 12mm             | 1.25mm          | Metric Bolt Grade 8H/T         |  |  |  |
| 4                                            | 2"                       | 1/2"             | UNC             | Bolt Grade 8H/T                |  |  |  |
| 4                                            |                          | 1/2"             |                 | Nyloc Nut                      |  |  |  |
| 14                                           |                          | 1/2"             |                 | Flat Washer                    |  |  |  |
| 6                                            |                          | 1/2"             |                 | Spring Washer                  |  |  |  |
| 8                                            | 3"                       | <sup>3</sup> /8" | UNC             | Bolt Grade 8H/T Fully Threaded |  |  |  |
| 8                                            |                          | <sup>3</sup> /8" |                 | Nyloc Nut                      |  |  |  |
| 16                                           |                          | <sup>3</sup> /8" |                 | Flat Washer                    |  |  |  |
| 4                                            | 300mm C                  | able Ties        |                 |                                |  |  |  |
| 1                                            | Fitting Ins              | structions       |                 |                                |  |  |  |
| 1                                            | Tilt Cab Warning Sticker |                  |                 |                                |  |  |  |
| 2                                            | Indictor V               | Viring Harne     | ess             | P/N ICHPRORANGER               |  |  |  |
| 2                                            | Wiring Ha                | arness Adap      | oters           | P/N ICHC00PIADAP               |  |  |  |
| SEALED IN CLEAR BAG AND TAPED TO STEEL MOUNT |                          |                  |                 |                                |  |  |  |
|                                              |                          |                  |                 |                                |  |  |  |

| ATTACHED TO BULLBAR   |                               |                                |                 |                    |               |
|-----------------------|-------------------------------|--------------------------------|-----------------|--------------------|---------------|
| 2                     |                               | 3/4"                           | UNC             | Eyebolt Grade 8H/T | P/N ICEYEBOLT |
| 2                     |                               | 3/4"                           |                 | Flat Washer        |               |
| 2                     | 2 1⁄2"                        | <sup>9</sup> /16"              | UNC             | Bolt Grade 8H/T    |               |
| 2                     |                               | <sup>9</sup> /16"              | UNC             | Nyloc Nut          |               |
| 4                     |                               | <sup>9</sup> / <sub>16</sub> " |                 | Flat Washer        |               |
| ADDITIONS             |                               |                                |                 |                    |               |
| 2                     | 2 LED Indicator/Parker Lights |                                | P/N ICLED104BLK |                    |               |
| 1 Steel Bullbar Mount |                               |                                |                 |                    |               |