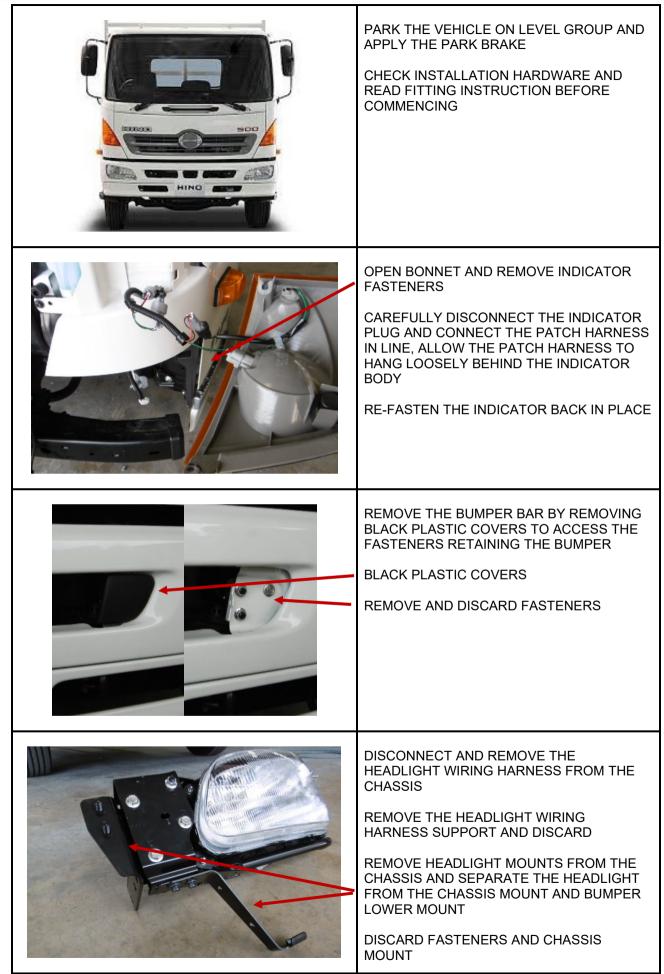

| PLACE CHASSIS MOUNT IN POSITION AND<br>FASTEN LIGHTLY THROUGH THE CHASSIS<br>HOLES NOT FITTED WITH CAPTIVE NUTS<br>USING 1/2" x 2" BOLTS, FLAT WASHERS AND<br>NYLOC NUTS<br>FASTEN LIGHTLY USING 3 - M12 x 1.25mm x<br>40mm BOLTS (DRIVER SIDE), FLAT AND<br>SPRING WASHER INTO CAPTIVE NUTS AND<br>1 - M12 x 1.25mm x 40mm BOLTS<br>(PASSENGER SIDE), FLAT AND SPRING<br>WASHER INTO CAPTIVE NUTS AND FASTEN<br>THROUGH THE LOWER PASSENGER SIDE<br>MOUNT HOLES USING 2 - M12 x 1.25mm x<br>30mm BOLT, FLAT AND SPRING WASHER |
|--------------------------------------------------------------------------------------------------------------------------------------------------------------------------------------------------------------------------------------------------------------------------------------------------------------------------------------------------------------------------------------------------------------------------------------------------------------------------------------------------------------------------------|
| FASTEN HEADLIGHTS LIGHTLY ONTO THE<br>CHASSIS MOUNT EACH SIDE USING 8 - 3" x<br><sup>3</sup> / <sub>8</sub> " BOLTS, FLAT WASHERS AND NYLOC<br>NUTS<br>RECONNECT THE HEADLIGHT WIRING<br>HARNESS AND CABLE TIE TO THE VEHCILE<br>CHASSIS                                                                                                                                                                                                                                                                                       |
| LIFT BULLBAR INTO POSITION, ALIGN<br>EYEBOLTS AND LIGHTLY FASTEN<br>ALIGN THE HINGE BOLTS AND FASTEN<br>USING 2 - 2" x 9/16" BOLTS, FLAT WASHERS<br>AND NYLOC NUTS<br>TIGHTEN BOLTS SO NYLON ON NUT<br>ENGAGES ON BOLT AND MOUNT ON<br>BULLBAR JUST START TO PULL IN                                                                                                                                                                                                                                                           |
| ALIGN THE BULLBAR WITH THE VEHICLE<br>AND TIGHTEN ALL CHASSIS MOUNT<br>FASTENERS FULLY<br>CHECK THE HEADLIGHT ALIGNMENT AND<br>CLEARANCE TO THE BACK EDGE OF<br>BULLBAR CHANNEL, ADJUST IF<br>NECESSARY<br>REMOVE EYEBOLTS AND CHECK TILT<br>OPERATION                                                                                                                                                                                                                                                                         |

### **FITTING KIT**

### P/N GA50002016

**P/N P4HN9507SY** 

| Qty                                          | Length                   | Diameter         | Thread<br>Pitch | Description                    |  |  |  |
|----------------------------------------------|--------------------------|------------------|-----------------|--------------------------------|--|--|--|
| 4                                            | 40mm                     | 12mm             | 1.25mm          | Metric Bolt Grade 8H/T         |  |  |  |
| 2                                            | 30mm                     | 12mm             | 1.25mm          | Metric Bolt Grade 8H/T         |  |  |  |
| 4                                            | 2"                       | 1/2"             | UNC             | Bolt Grade 8H/T                |  |  |  |
| 4                                            |                          | 1/2"             |                 | Nyloc Nut                      |  |  |  |
| 14                                           |                          | 1/2"             |                 | Flat Washer                    |  |  |  |
| 6                                            |                          | 1/2"             |                 | Spring Washer                  |  |  |  |
| 8                                            | 3"                       | <sup>3</sup> /8" | UNC             | Bolt Grade 8H/T Fully Threaded |  |  |  |
| 8                                            |                          | <sup>3</sup> /8" |                 | Nyloc Nut                      |  |  |  |
| 16                                           |                          | <sup>3</sup> /8" |                 | Flat Washer                    |  |  |  |
| 4                                            | 300mm C                  | able Ties        |                 |                                |  |  |  |
| 1                                            | Fitting Ins              | structions       |                 |                                |  |  |  |
| 1                                            | Tilt Cab Warning Sticker |                  |                 |                                |  |  |  |
| 2                                            | Indictor V               | Viring Harne     | ess             | P/N ICHPRORANGER               |  |  |  |
| 2                                            | Wiring Ha                | arness Adap      | oters           | P/N ICHC00PIADAP               |  |  |  |
| SEALED IN CLEAR BAG AND TAPED TO STEEL MOUNT |                          |                  |                 |                                |  |  |  |
|                                              |                          |                  |                 |                                |  |  |  |

| ATTACHED TO BULLBAR   |                               |                                |                 |                    |               |
|-----------------------|-------------------------------|--------------------------------|-----------------|--------------------|---------------|
| 2                     |                               | 3/4"                           | UNC             | Eyebolt Grade 8H/T | P/N ICEYEBOLT |
| 2                     |                               | 3/4"                           |                 | Flat Washer        |               |
| 2                     | 2 1⁄2"                        | <sup>9</sup> /16"              | UNC             | Bolt Grade 8H/T    |               |
| 2                     |                               | <sup>9</sup> /16"              | UNC             | Nyloc Nut          |               |
| 4                     |                               | <sup>9</sup> / <sub>16</sub> " |                 | Flat Washer        |               |
| ADDITIONS             |                               |                                |                 |                    |               |
| 2                     | 2 LED Indicator/Parker Lights |                                | P/N ICLED104BLK |                    |               |
| 1 Steel Bullbar Mount |                               |                                |                 |                    |               |