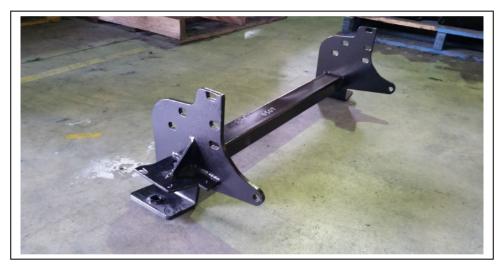

UNC Bolt Grade 8H/T – <b>Fitted To Bar</b> |
| WR _ | <br>2 | <sup>9</sup> / <sub>16</sub> " Nyloc Nut – <b>Fitted To Bar</b>                                             |
| WR _ | <br>4 | <sup>9</sup> / <sub>16</sub> " Flat Washer – <b>Fitted To Bar</b>                                           |
| WR _ | 1     | Bolt Kit – Taped to Mount                                                                                   |

#### See other side of this page for photos of all mounts



IS THIS PRODUCT "THE BEST IT CAN BE"? IF NO FIX BEFORE CONTINUING



#### ALL PARTS CHECKED AND COMPLETED BY:

| NUTS AND BOLTS:   | <br>DATE: | / | _/       |
|-------------------|-----------|---|----------|
| ORDER CONTROL:    | DATE:     | / | /        |
| FINAL WRAP CHECK: | DATE:     | / | <u> </u> |







Wrapper's Checker's Initials Initials